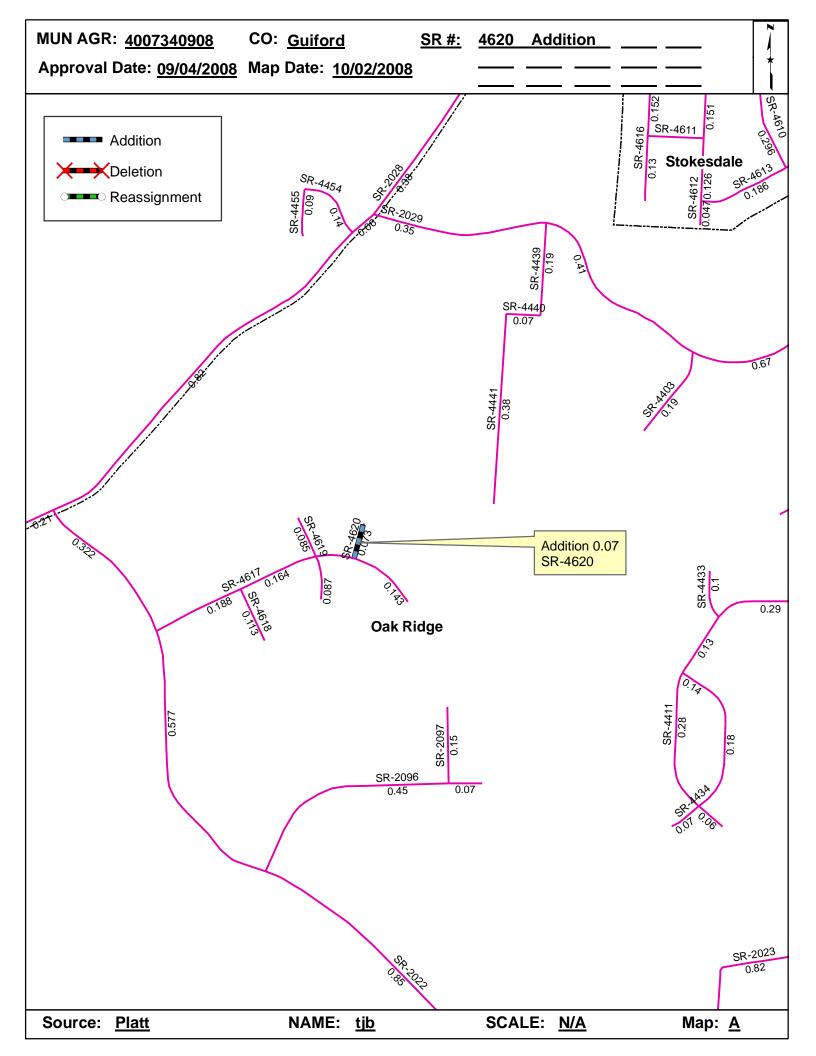

| Municipality | County   | <b>Approval Date</b> |  |
|--------------|----------|----------------------|--|
| OAK RIDGE    | GUILFORD | 9/4/2008             |  |

Inquires about changes should be referred to one of the following: Ron Tucker at (919) 212-6080 or Tom Schroder at (919) 212-6090. If you have further questions, please contact Hardee Cox, Road Inventory Information Section Manager at (919) 212-6060. Thank you for your assistance.

## 2008 ROAD SYSTEM CHANGES

| MUNICIPALI<br>TY | COUNTY   | APPROVAL<br>DATE | NEW<br>NUMBER | EXISTING<br>NUMBER | STREET<br>NAME    | LENGTH<br>(miles) | TYPE OF CHANGE                                | REMARKS<br>(See Attached Map) |
|------------------|----------|------------------|---------------|--------------------|-------------------|-------------------|-----------------------------------------------|-------------------------------|
| OAK RIDGE        | GUILFORD | 9/4/2008         | SR 4620       |                    | CRESTED OAK COURT | 0.07              | SYSTEM ADDITION<br>VIA<br>MUNICIPAL AGREEMENT | MAP A, SEGMENT 1              |