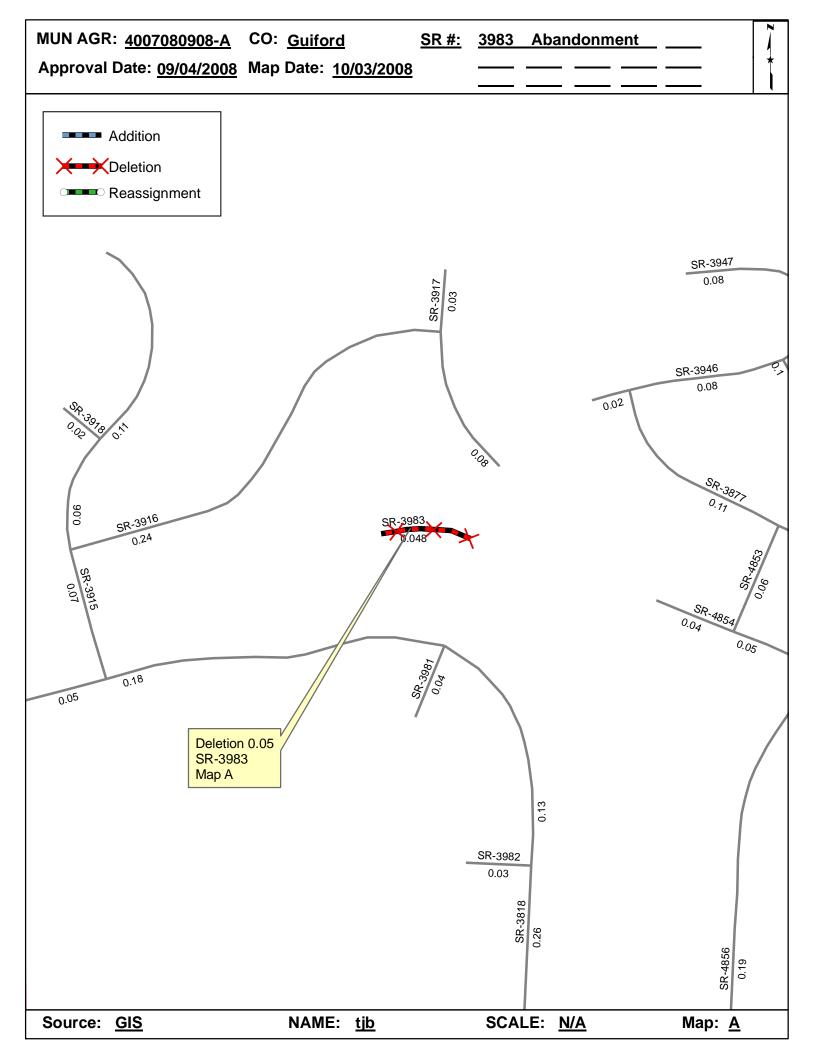

## 2008 ROAD SYSTEM CHANGES

| MUNICIPALI<br>TY | COUNTY   | APPROVAL<br>DATE | NEW<br>NUMBER | EXISTING<br>NUMBER | STREET<br>NAME | LENGTH (miles) | TYPE OF CHANGE                                | REMARKS<br>(See Attached Map) |
|------------------|----------|------------------|---------------|--------------------|----------------|----------------|-----------------------------------------------|-------------------------------|
| GREENSBORO       | GUILFORD | 9/4/2008         |               | SR 3983            | JUSTIN COURT   | 0.05           | SYSTEM DELETION<br>VIA<br>MUNICIPAL AGREEMENT | MAP A, SEGMENT 1              |
| GREENSBORO       | GUILFORD | 9/4/2008         |               | SR 3970            | OLYMPIC COURT  | 0.06           | SYSTEM DELETION<br>VIA<br>MUNICIPAL AGREEMENT | MAP A, SEGMENT 1              |