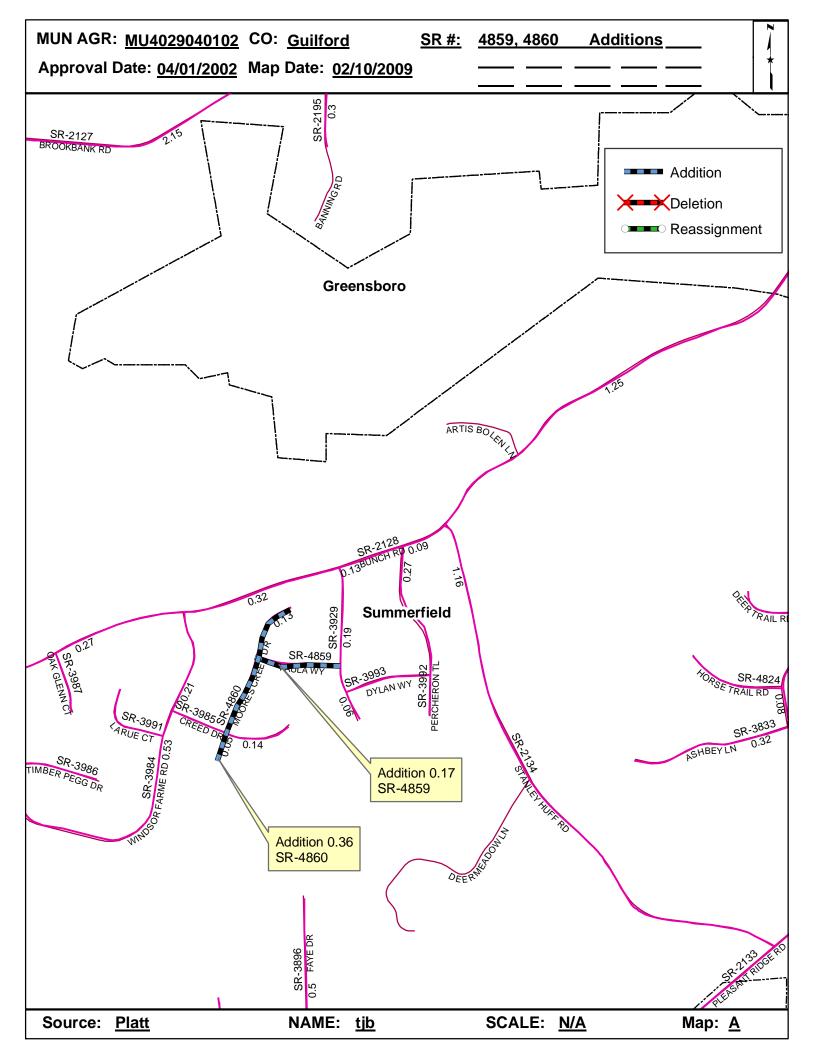

| Road Change Request | County   | <b>Approval Date</b> |  |  |
|---------------------|----------|----------------------|--|--|
| SUMMERFIELD         | GUILFORD | 12/31/2008           |  |  |

Inquires about changes should be referred to one of the following: For Primary Roads call Paulette Smith at (919)-212-6100, and for Secondary Roads call Ron Tucker at (919)-212-6085. Thank you for your assistance.

## 2008 ROAD SYSTEM CHANGES

| ROAD<br>CHANGE | COUNTY   | APPROVAL<br>DATE | NEW<br>NUMBER | EXISTING<br>NUMBER | STREET<br>NAME     | LENGTH (miles) | TYPE OF CHANGE                                 | REMARKS<br>(See Attached Map) |
|----------------|----------|------------------|---------------|--------------------|--------------------|----------------|------------------------------------------------|-------------------------------|
| SUMMERFIELD    | GUILFORD | 12/31/2008       | SR 4860       |                    | MOORES CREEK DRIVE | 0.36           | SYSTEM ADDITION<br>VIA<br>DIV/DIST ENG REQUEST | MAP A, SEGMENT 1              |
| SUMMERFIELD    | GUILFORD | 12/31/2008       | SR 4859       |                    | PAULA WAY          | 0.17           | SYSTEM ADDITION<br>VIA<br>DIV/DIST ENG REQUEST | MAP A, SEGMENT 1              |