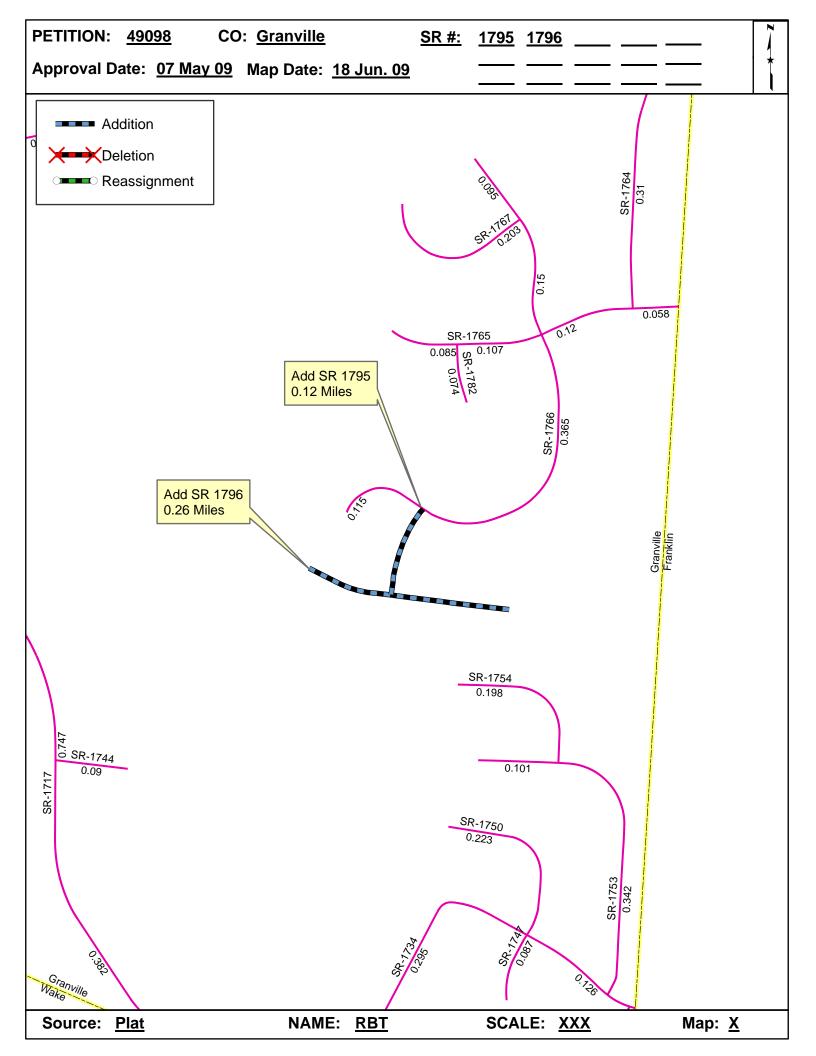

| <b>Petition Number</b> | County    | <b>Approval Date</b> |  |
|------------------------|-----------|----------------------|--|
| 49098                  | GRANVILLE | 5/7/2009             |  |

Inquires about changes should be referred to one of the following: For Primary Roads call Paulette Smith at (919)-212-6100, and for Secondary Roads call Ron Tucker at (919)-212-6085. Thank you for your assistance.

## 2009 ROAD SYSTEM CHANGES

| PETITION<br>NUMBER | COUNTY    | APPROVAL<br>DATE | L NEW<br>NUMBER | EXISTING<br>NUMBER | STREET<br>NAME    | LENGT<br>H | TYPE OF CHANGE                     | REMARKS<br>(See Attached Map) |
|--------------------|-----------|------------------|-----------------|--------------------|-------------------|------------|------------------------------------|-------------------------------|
| 49098              | GRANVILLE | 5/7/2009         | SR 1796         |                    | EMERALD CREST CT. | 0.26       | SYSTEM ADDITION<br>VIA<br>PETITION | MAP , SEGMENT                 |
| 49098              | GRANVILLE | 5/7/2009         | SR 1795         |                    | WHITE PINE WY     | 0.12       | SYSTEM ADDITION<br>VIA<br>PETITION | MAP , SEGMENT                 |