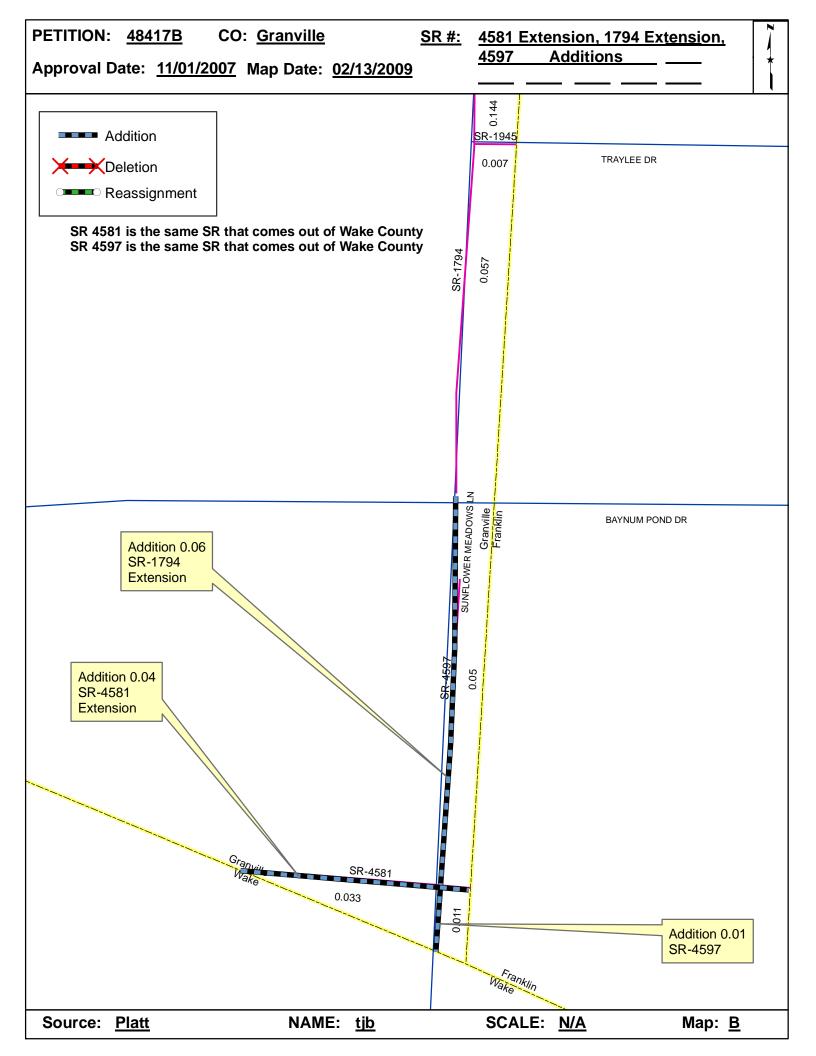

| <b>Petition Number</b> | County    | Approval Date |  |
|------------------------|-----------|---------------|--|
| 48417B                 | GRANVILLE | 11/1/2007     |  |

Inquires about changes should be referred to one of the following: For Primary Roads call Paulette Smith at (919)-212-6100, and for Secondary Roads call Ron Tucker at (919)-212-6085. Thank you for your assistance.

## 2008 ROAD SYSTEM CHANGES

| PETITION<br>NUMBER | COUNTY    | APPROVAL<br>DATE | NEW<br>NUMBER | EXISTING<br>NUMBER | STREET<br>NAME    | LENGT<br>H | TYPE OF CHANGE                     | REMARKS<br>(See Attached Map) |
|--------------------|-----------|------------------|---------------|--------------------|-------------------|------------|------------------------------------|-------------------------------|
| 48417B             | GRANVILLE | 11/1/2007        | SR 4597       |                    | SUNFLOWER MEADOWS | 0.01       | SYSTEM ADDITION<br>VIA<br>PETITION | MAP A, SEGMENT 1              |
| 48417B             | GRANVILLE | 11/1/2007        |               | SR 4581 EXT        | BAYNUM POND DRIVE | 0.04       | SYSTEM ADDITION<br>VIA<br>PETITION | MAP B, SEGMENT 1              |
| 48417B             | GRANVILLE | 11/1/2007        |               | SR 1794 EXT        |                   | 0.06       | SYSTEM ADDITION<br>VIA<br>PETITION | MAP B, SEGMENT 1              |