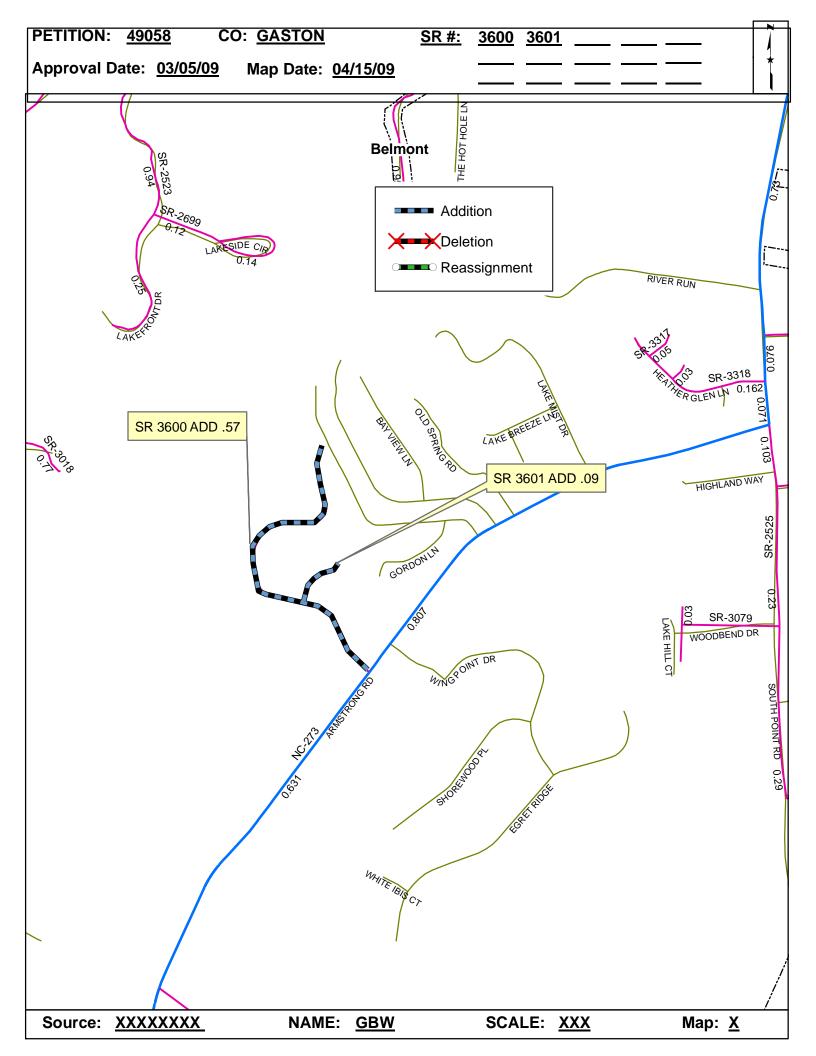

| <b>Petition Number</b> | County | <b>Approval Date</b> |  |
|------------------------|--------|----------------------|--|
| 49058                  | GASTON | 3/5/2009             |  |

Inquires about changes should be referred to one of the following: For Primary Roads call Paulette Smith at (919)-212-6100, and for Secondary Roads call Ron Tucker at (919)-212-6085. Thank you for your assistance.

## 2009 ROAD SYSTEM CHANGES

| PETITION<br>NUMBER | COUNTY | APPROVAL<br>DATE | NEW<br>NUMBER | EXISTING<br>NUMBER | STREET<br>NAME  | LENGT<br>H | TYPE OF CHANGE                     | REMARKS<br>(See Attached Map) |
|--------------------|--------|------------------|---------------|--------------------|-----------------|------------|------------------------------------|-------------------------------|
| 49058              | GASTON | 3/5/2009         | SR 3601       |                    | FOREST BAY CT   | 0.09       | SYSTEM ADDITION<br>VIA<br>PETITION | MAP , SEGMENT                 |
| 49058              | GASTON | 3/5/2009         | SR 3600       |                    | QUIET WATERS RD | 0.57       | SYSTEM ADDITION<br>VIA<br>PETITION | MAP , SEGMENT                 |