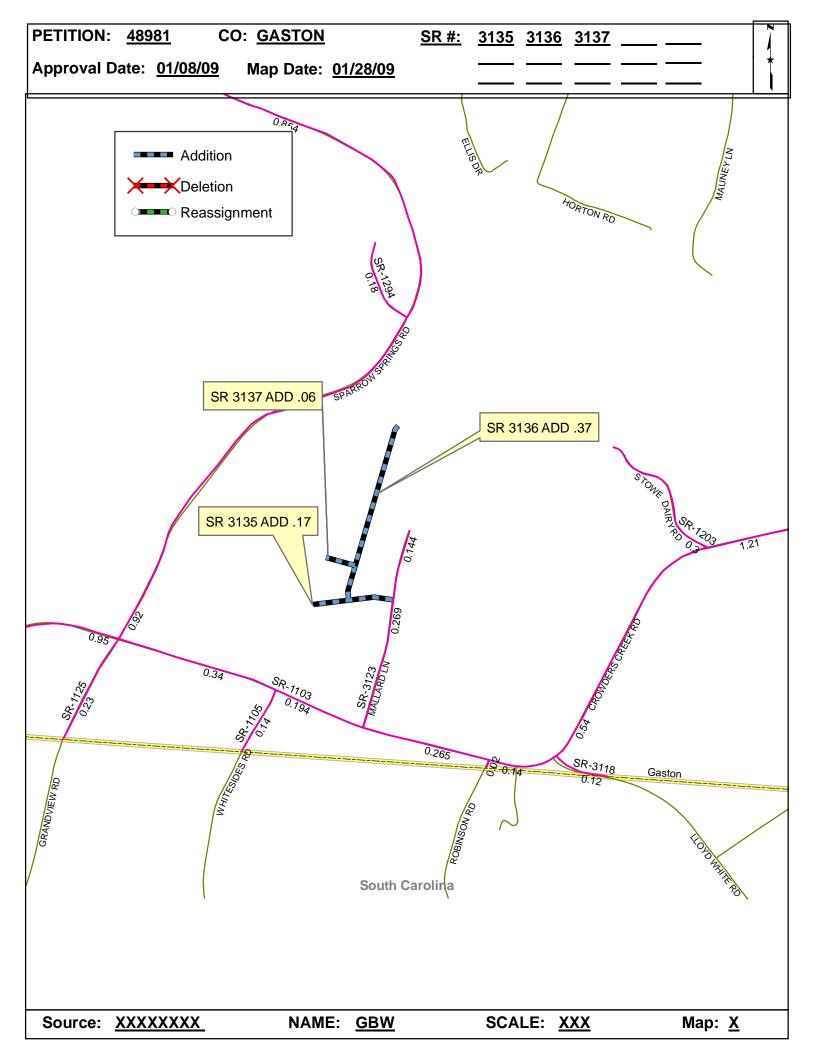

| <b>Petition Number</b> | County | <b>Approval Date</b> |  |
|------------------------|--------|----------------------|--|
| 48981                  | GASTON | 1/8/2009             |  |

Inquires about changes should be referred to one of the following: For Primary Roads call Paulette Smith at (919)-212-6100, and for Secondary Roads call Ron Tucker at (919)-212-6085. Thank you for your assistance.

## 2009 ROAD SYSTEM CHANGES

| PETITION<br>NUMBER | COUNTY | APPROVAL<br>DATE | NEW<br>NUMBER | EXISTING<br>NUMBER | STREET<br>NAME | LENGT<br>H | TYPE OF CHANGE                     | REMARKS<br>(See Attached Map) |
|--------------------|--------|------------------|---------------|--------------------|----------------|------------|------------------------------------|-------------------------------|
| 48981              | GASTON | 1/8/2009         | SR 3137       |                    | CANVASBACK CT  | 0.06       | SYSTEM ADDITION<br>VIA<br>PETITION | MAP , SEGMENT                 |
| 48981              | GASTON | 1/8/2009         | SR 3136       |                    | SAWBILL LANE   | 0.37       | SYSTEM ADDITION<br>VIA<br>PETITION | MAP , SEGMENT                 |
| 48981              | GASTON | 1/8/2009         | SR 3135       |                    | PINTAIL WAY    | 0.17       | SYSTEM ADDITION<br>VIA<br>PETITION | MAP , SEGMENT                 |