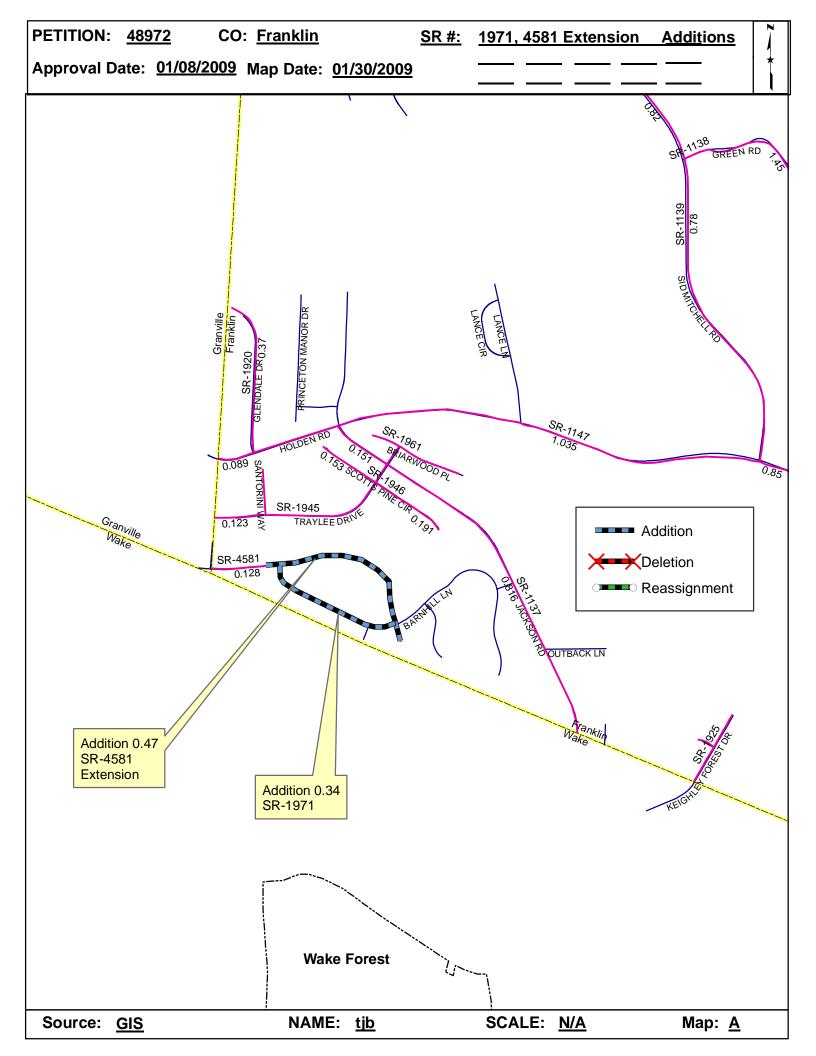

| <b>Petition Number</b> | County   | <b>Approval Date</b> |  |
|------------------------|----------|----------------------|--|
| 48972                  | FRANKLIN | 1/8/2009             |  |

Inquires about changes should be referred to one of the following: For Primary Roads call Paulette Smith at (919)-212-6100, and for Secondary Roads call Ron Tucker at (919)-212-6085. Thank you for your assistance.

## 2009 ROAD SYSTEM CHANGES

| PETITION<br>NUMBER | COUNTY   | APPROVAL<br>DATE | NEW NUMBER | EXISTING<br>NUMBER | STREET<br>NAME    | LENGT<br>H | TYPE OF CHANGE                     | REMARKS<br>(See Attached Map) |
|--------------------|----------|------------------|------------|--------------------|-------------------|------------|------------------------------------|-------------------------------|
| 48972              | FRANKLIN | 1/8/2009         | SR 1971    |                    | BARNHILL LANE     | 0.34       | SYSTEM ADDITION<br>VIA<br>PETITION | MAP A, SEGMENT 1              |
| 48972              | FRANKLIN | 1/8/2009         |            | SR 4581 EXT        | MEADOW GLEN DRIVE | 0.47       | SYSTEM ADDITION<br>VIA<br>PETITION | MAP A, SEGMENT 1              |