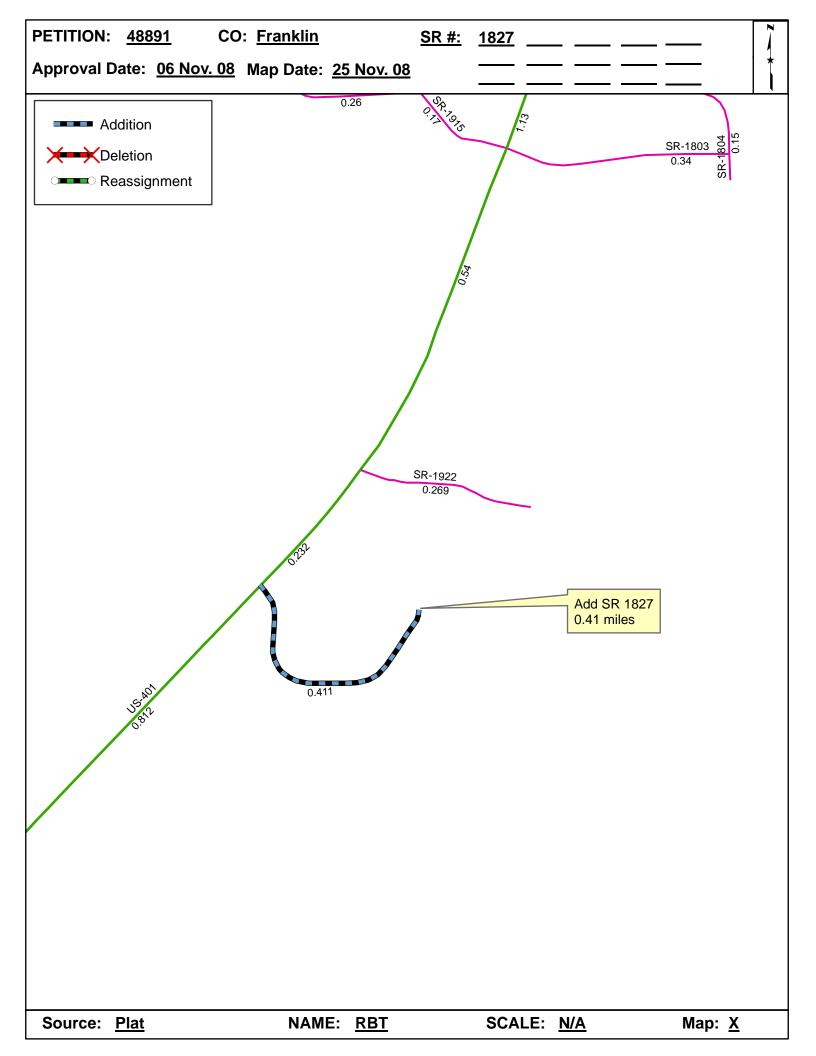

| <b>Petition Number</b> | County   | <b>Approval Date</b> |  |
|------------------------|----------|----------------------|--|
| 48891                  | FRANKLIN | 11/6/2008            |  |

Inquires about changes should be referred to one of the following: For Primary Roads call Paulette Smith at (919)-212-6100, and for Secondary Roads call Ron Tucker at (919)-212-6085. Thank you for your assistance.

## 2008 ROAD SYSTEM CHANGES

| PETITION<br>NUMBER | COUNTY   | APPROVAL<br>DATE | NEW<br>NUMBER | EXISTING<br>NUMBER | STREET<br>NAME   | LENGTH<br>(miles) | TYPE OF CHANGE                     | REMARKS<br>(See Attached Map) |
|--------------------|----------|------------------|---------------|--------------------|------------------|-------------------|------------------------------------|-------------------------------|
| 48891              | FRANKLIN | 11/6/2008        | SR 1827       |                    | BEAVER DAM DRIVE | 0.41              | SYSTEM ADDITION<br>VIA<br>PETITION | MAP , SEGMENT                 |