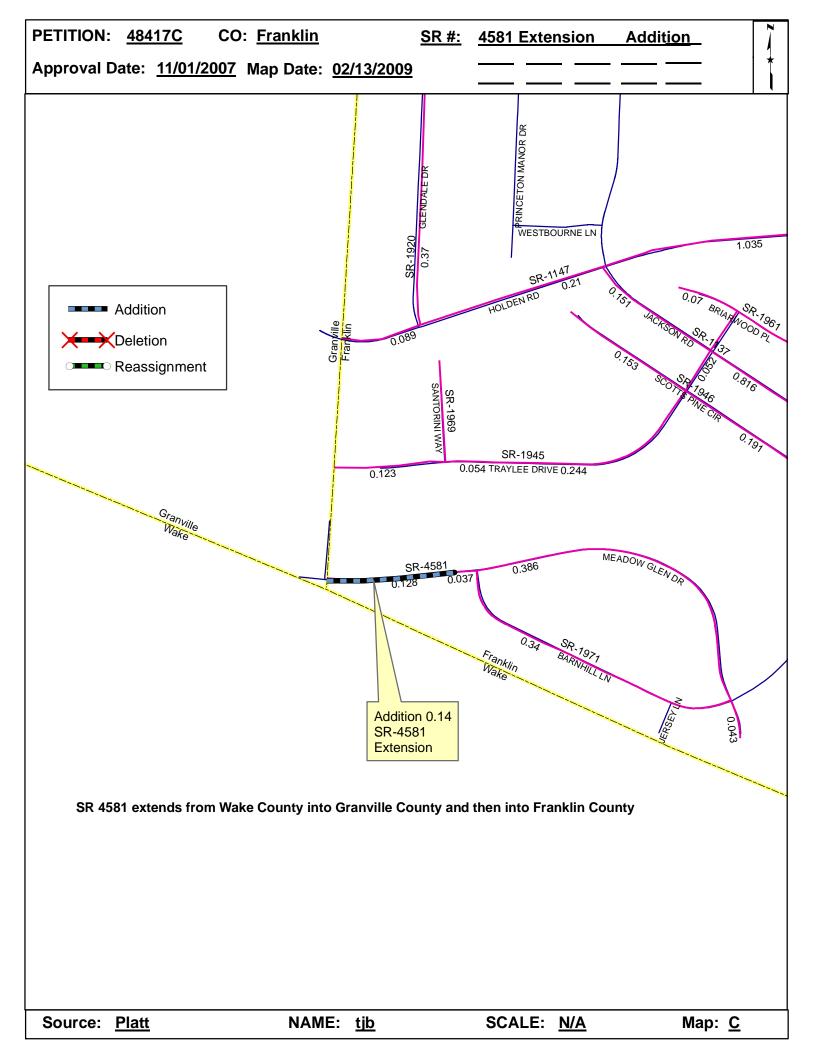

| <b>Petition Number</b> | County   | <b>Approval Date</b> |  |
|------------------------|----------|----------------------|--|
| 48417C                 | FRANKLIN | 11/1/2007            |  |

Inquires about changes should be referred to one of the following: For Primary Roads call Paulette Smith at (919)-212-6100, and for Secondary Roads call Ron Tucker at (919)-212-6085. Thank you for your assistance.

## 2008 ROAD SYSTEM CHANGES

| PETITION<br>NUMBER | COUNTY   | APPROVAL<br>DATE | NEW<br>NUMBER | EXISTING<br>NUMBER | STREET<br>NAME    | LENGT<br>H | TYPE OF CHANGE                     | REMARKS<br>(See Attached Map) |
|--------------------|----------|------------------|---------------|--------------------|-------------------|------------|------------------------------------|-------------------------------|
| 48417C             | FRANKLIN | 11/1/2007        |               | SR 4581 EXT        | BAYNAM POND DRIVE | 0.14       | SYSTEM ADDITION<br>VIA<br>PETITION | MAP A, SEGMENT 1              |