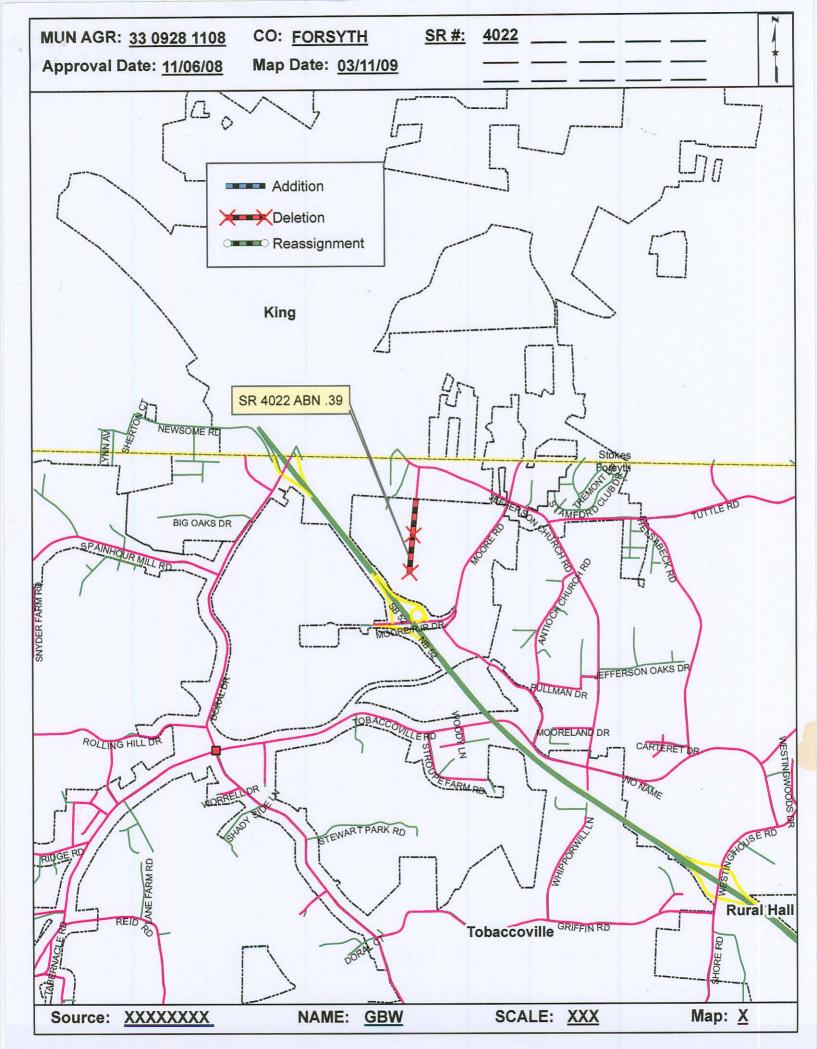

| Municipality | County  | <b>Approval Date</b> |  |
|--------------|---------|----------------------|--|
| TOBACCOVILLE | FORSYTH | 11/6/2008            |  |

Inquires about changes should be referred to one of the following: For Primary Roads call Paulette Smith at (919)-212-6100, and for Secondary Roads call Ron Tucker at (919)-212-6085. Thank you for your assistance.

## 2008 ROAD SYSTEM CHANGES

| MUNICIPALI<br>TY | COUNTY  | APPROVAL<br>DATE | NEW<br>NUMBER | EXISTING<br>NUMBER | STREET<br>NAME | LENGTH (miles) | TYPE OF CHANGE                                | REMARKS<br>(See Attached Map) |
|------------------|---------|------------------|---------------|--------------------|----------------|----------------|-----------------------------------------------|-------------------------------|
| TOBACCOVILLE     | FORSYTH | 11/6/2008        |               | SR 4022            |                | 0.39           | SYSTEM DELETION<br>VIA<br>MUNICIPAL AGREEMENT | MAP , SEGMENT                 |