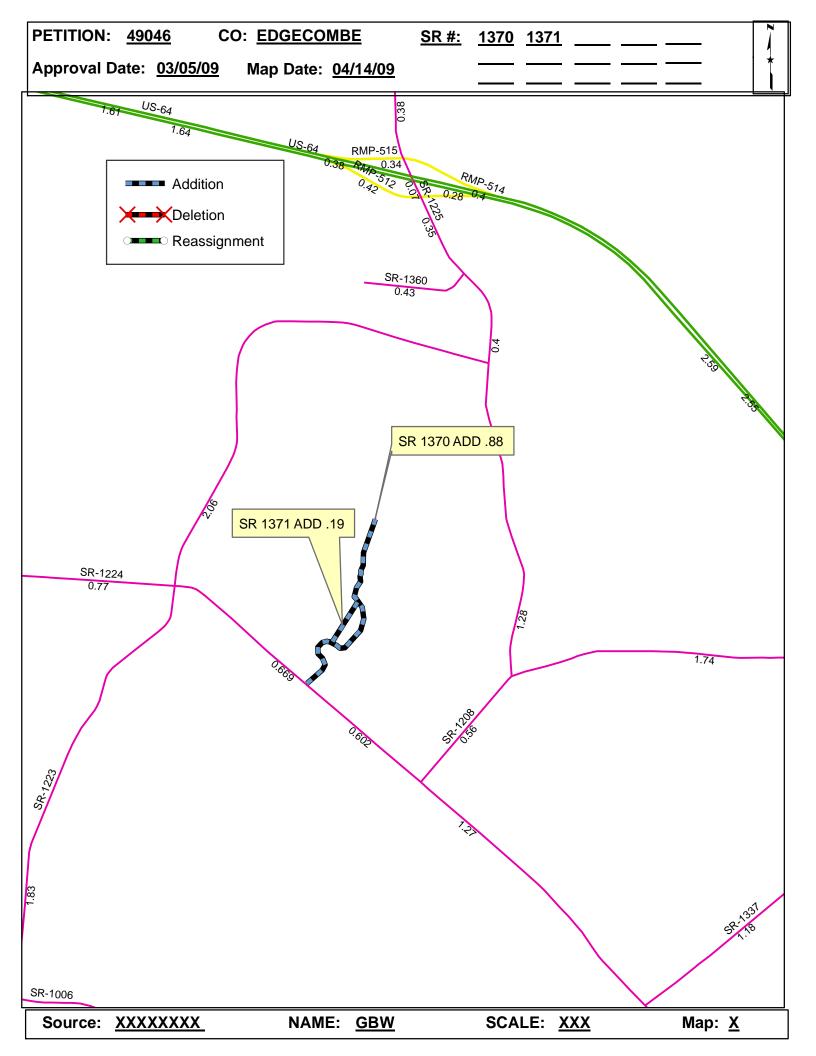

| <b>Petition Number</b> | County    | <b>Approval Date</b> |  |
|------------------------|-----------|----------------------|--|
| 49046                  | EDGECOMBE | 3/5/2009             |  |

Inquires about changes should be referred to one of the following: For Primary Roads call Paulette Smith at (919)-212-6100, and for Secondary Roads call Ron Tucker at (919)-212-6085. Thank you for your assistance.

## 2009 ROAD SYSTEM CHANGES

| PETITION<br>NUMBER | COUNTY    | APPROVAL<br>DATE | L NEW<br>NUMBER | EXISTING<br>NUMBER | STREET<br>NAME  | LENGT<br>H | TYPE OF CHANGE                     | REMARKS<br>(See Attached Map) |
|--------------------|-----------|------------------|-----------------|--------------------|-----------------|------------|------------------------------------|-------------------------------|
| 49046              | EDGECOMBE | 3/5/2009         | SR 1371         |                    | WYNN DR         | 0.19       | SYSTEM ADDITION<br>VIA<br>PETITION | MAP , SEGMENT                 |
| 49046              | EDGECOMBE | 3/5/2009         | SR 1370         |                    | WIGGINS LAKE RD | 0.88       | SYSTEM ADDITION<br>VIA<br>PETITION | MAP , SEGMENT                 |