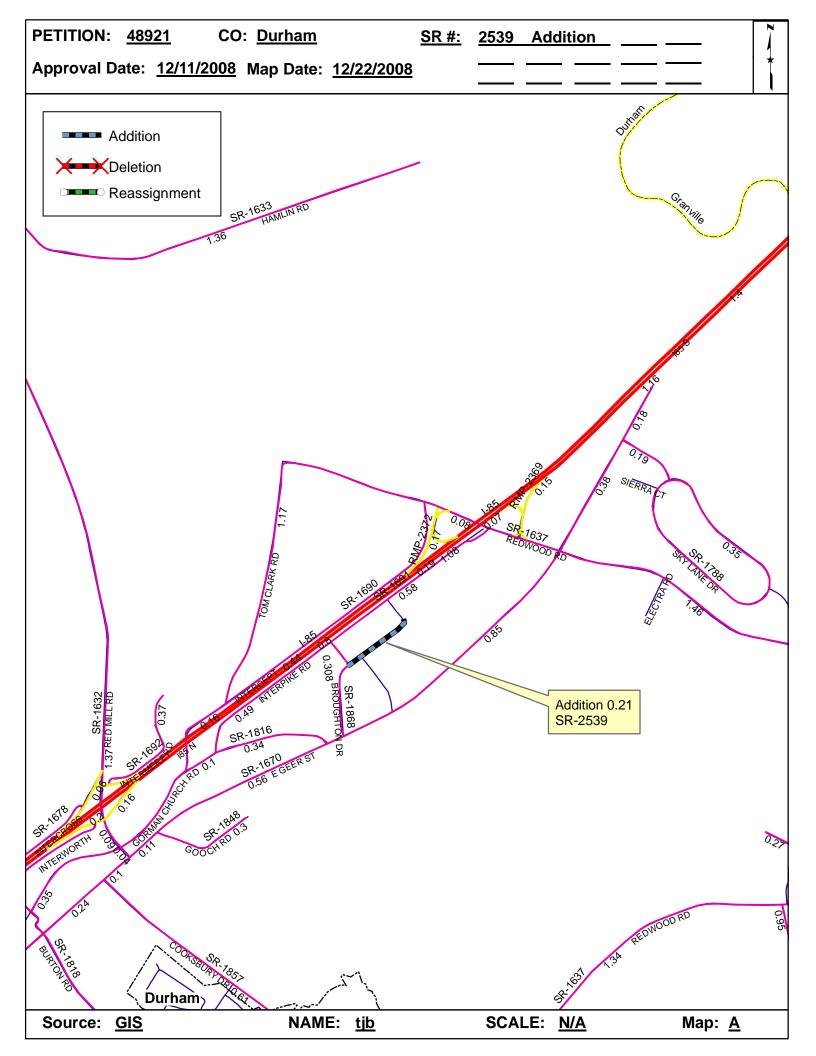

| <b>Petition Number</b> | County | <b>Approval Date</b> |  |
|------------------------|--------|----------------------|--|
| 48921                  | DURHAM | 12/11/2008           |  |

Inquires about changes should be referred to one of the following: For Primary Roads call Paulette Smith at (919)-212-6100, and for Secondary Roads call Ron Tucker at (919)-212-6085. Thank you for your assistance.

## 2008 ROAD SYSTEM CHANGES

| PETITION<br>NUMBER | COUNTY | APPROVAL<br>DATE | NEW<br>NUMBER | EXISTING<br>NUMBER | STREET<br>NAME  | LENGT<br>H | TYPE OF CHANGE                     | REMARKS<br>(See Attached Map) |
|--------------------|--------|------------------|---------------|--------------------|-----------------|------------|------------------------------------|-------------------------------|
| 48921              | DURHAM | 12/11/2008       | SR 2539       |                    | BROUGHTON DRIVE | 0.21       | SYSTEM ADDITION<br>VIA<br>PETITION | MAP A, SEGMENT 1              |