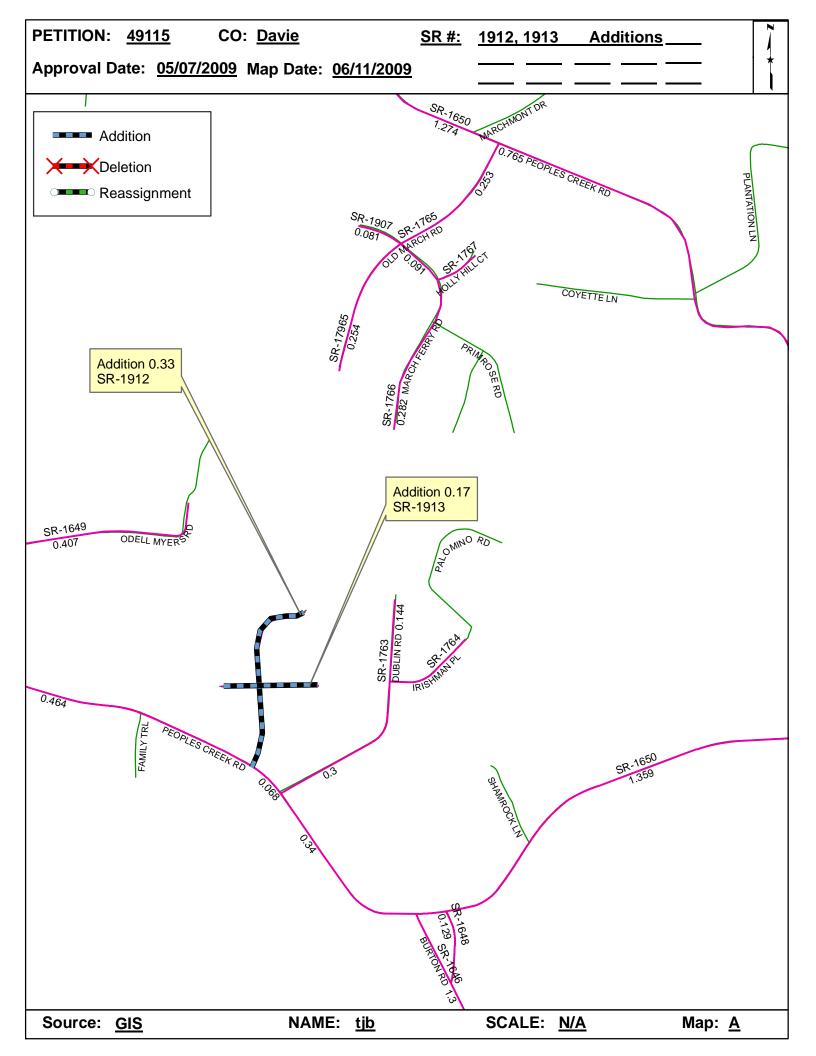

| <b>Petition Number</b> | County | Approval Date |  |
|------------------------|--------|---------------|--|
| 49115                  | DAVIE  | 5/7/2009      |  |

Inquires about changes should be referred to one of the following: For Primary Roads call Paulette Smith at (919)-212-6100, and for Secondary Roads call Ron Tucker at (919)-212-6085. Thank you for your assistance.

## 2009 ROAD SYSTEM CHANGES

| PETITION<br>NUMBER | COUNTY | APPROVAL<br>DATE | NEW<br>NUMBER | EXISTING<br>NUMBER | STREET<br>NAME     | LENGT<br>H | TYPE OF CHANGE                     | REMARKS<br>(See Attached Map) |
|--------------------|--------|------------------|---------------|--------------------|--------------------|------------|------------------------------------|-------------------------------|
| 49115              | DAVIE  | 5/7/2009         | SR 1913       |                    | ROLLINGMEADOW ROAD | 0.17       | SYSTEM ADDITION<br>VIA<br>PETITION | MAP A, SEGMENT 1              |
| 49115              | DAVIE  | 5/7/2009         | SR 1912       |                    | FALLINGCREEK DRIVE | 0.33       | SYSTEM ADDITION<br>VIA<br>PETITION | MAP A, SEGMENT 1              |