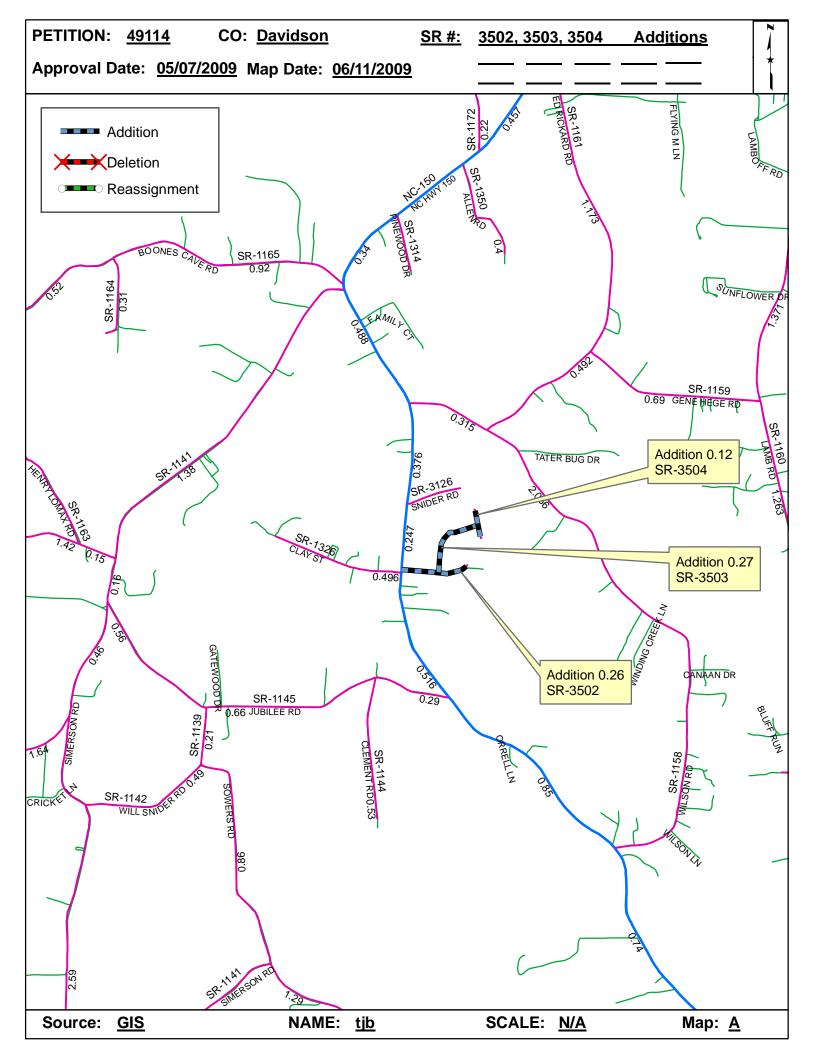

| <b>Petition Number</b> | County   | <b>Approval Date</b> |  |
|------------------------|----------|----------------------|--|
| 49114                  | DAVIDSON | 5/7/2009             |  |

Inquires about changes should be referred to one of the following: For Primary Roads call Paulette Smith at (919)-212-6100, and for Secondary Roads call Ron Tucker at (919)-212-6085. Thank you for your assistance.

## 2009 ROAD SYSTEM CHANGES

| PETITION<br>NUMBER | COUNTY   | APPROVAL<br>DATE | NEW<br>NUMBER | EXISTING<br>NUMBER | STREET<br>NAME | LENGT<br>H | TYPE OF CHANGE                     | REMARKS<br>(See Attached Map) |
|--------------------|----------|------------------|---------------|--------------------|----------------|------------|------------------------------------|-------------------------------|
| 49114              | DAVIDSON | 5/7/2009         | SR 3504       |                    | SPLITOAK LANE  | 0.12       | SYSTEM ADDITION<br>VIA<br>PETITION | MAP A, SEGMENT 1              |
| 49114              | DAVIDSON | 5/7/2009         | SR 3503       |                    | JONAH DRIVE    | 0.27       | SYSTEM ADDITION<br>VIA<br>PETITION | MAP A, SEGMENT 1              |
| 49114              | DAVIDSON | 5/7/2009         | SR 3502       |                    | STALEY DRIVE   | 0.26       | SYSTEM ADDITION<br>VIA<br>PETITION | MAP A, SEGMENT 1              |