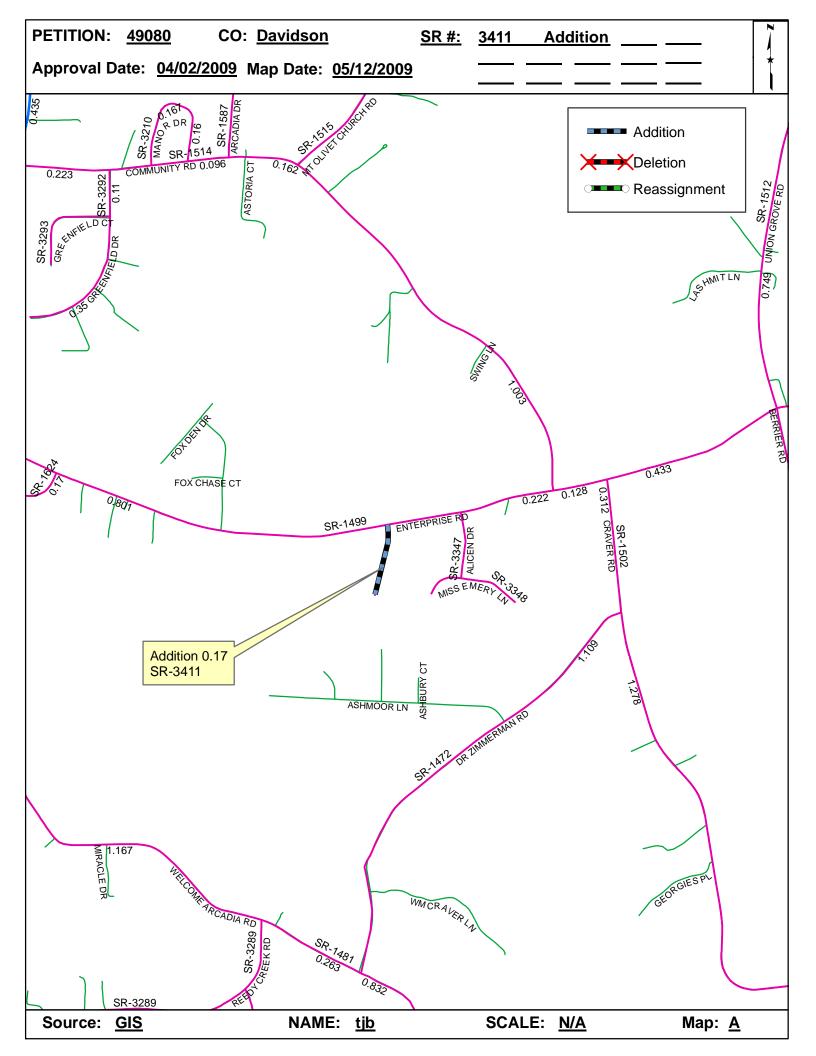

## 2009 ROAD SYSTEM CHANGES

| PETITION<br>NUMBER | COUNTY   | APPROVAL<br>DATE | NEW<br>NUMBER | EXISTING<br>NUMBER | STREET<br>NAME   | LENGT<br>H | TYPE OF CHANGE                     | REMARKS<br>(See Attached Map) |
|--------------------|----------|------------------|---------------|--------------------|------------------|------------|------------------------------------|-------------------------------|
| 49080              | DAVIDSON | 4/2/2009         | SR 3411       |                    | PEPPERMILL DRIVE | 0.17       | SYSTEM ADDITION<br>VIA<br>PETITION | MAP A, SEGMENT 1              |