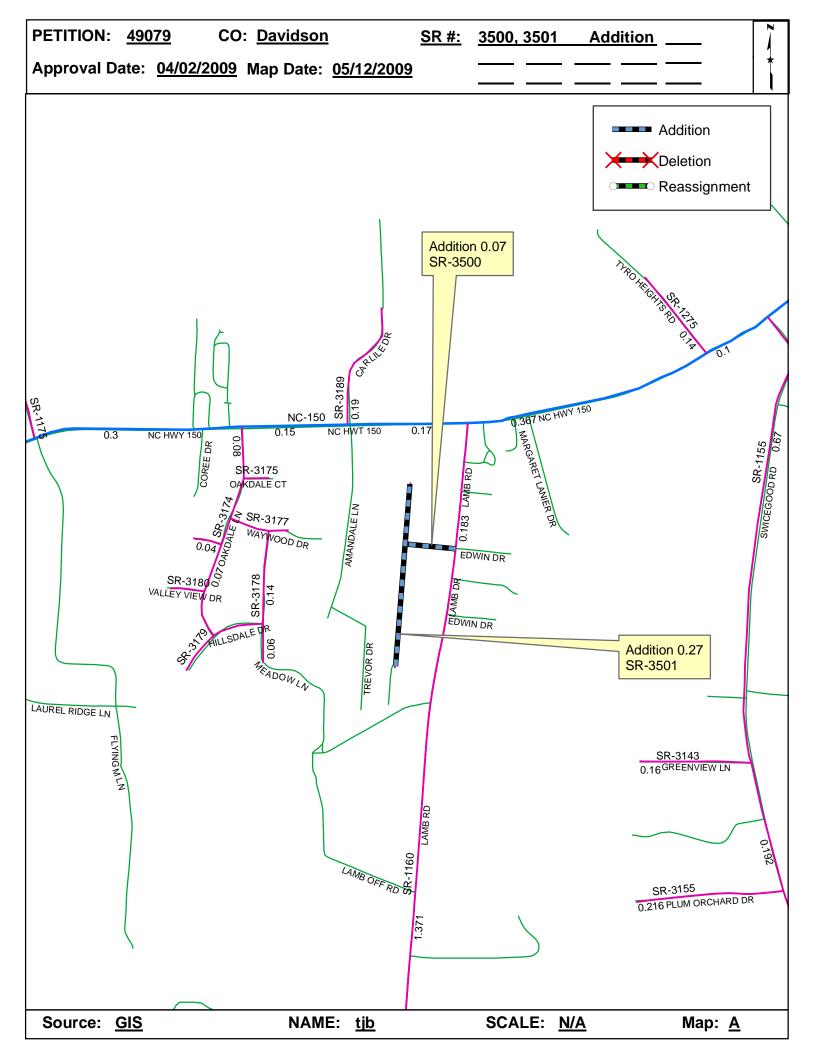

| <b>Petition Number</b> | County   | <b>Approval Date</b> |  |
|------------------------|----------|----------------------|--|
| 49079                  | DAVIDSON | 4/2/2009             |  |

Inquires about changes should be referred to one of the following: For Primary Roads call Paulette Smith at (919)-212-6100, and for Secondary Roads call Ron Tucker at (919)-212-6085. Thank you for your assistance.

## 2009 ROAD SYSTEM CHANGES

| PETITION<br>NUMBER | COUNTY   | APPROVAL<br>DATE | NEW<br>NUMBER | EXISTING<br>NUMBER | STREET<br>NAME      | LENGT<br>H | TYPE OF CHANGE                     | REMARKS<br>(See Attached Map) |
|--------------------|----------|------------------|---------------|--------------------|---------------------|------------|------------------------------------|-------------------------------|
| 49079              | DAVIDSON | 4/2/2009         | SR 3501       |                    | CARRIAGE TRACE LANE | 0.27       | SYSTEM ADDITION<br>VIA<br>PETITION | MAP A, SEGMENT 1              |
| 49079              | DAVIDSON | 4/2/2009         | SR 3500       |                    | SASSAFRAS LANE      | 0.07       | SYSTEM ADDITION<br>VIA<br>PETITION | MAP A, SEGMENT 1              |