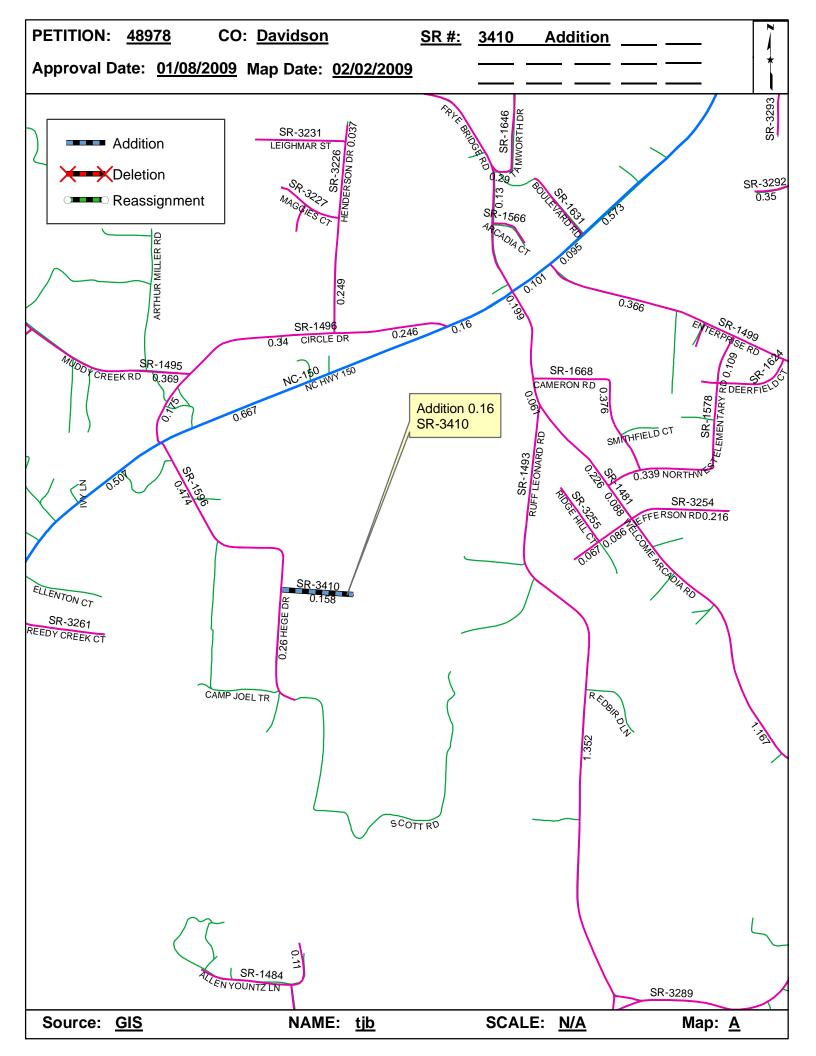

## 2009 ROAD SYSTEM CHANGES

| PETITION<br>NUMBER | COUNTY   | APPROVAL<br>DATE | NEW<br>NUMBER | EXISTING<br>NUMBER | STREET<br>NAME     | LENGT<br>H | TYPE OF CHANGE                     | REMARKS<br>(See Attached Map) |
|--------------------|----------|------------------|---------------|--------------------|--------------------|------------|------------------------------------|-------------------------------|
| 48978              | DAVIDSON | 1/8/2009         | SR 3410       |                    | CARRIE'S COVE LANE | 0.16       | SYSTEM ADDITION<br>VIA<br>PETITION | MAP A, SEGMENT 1              |