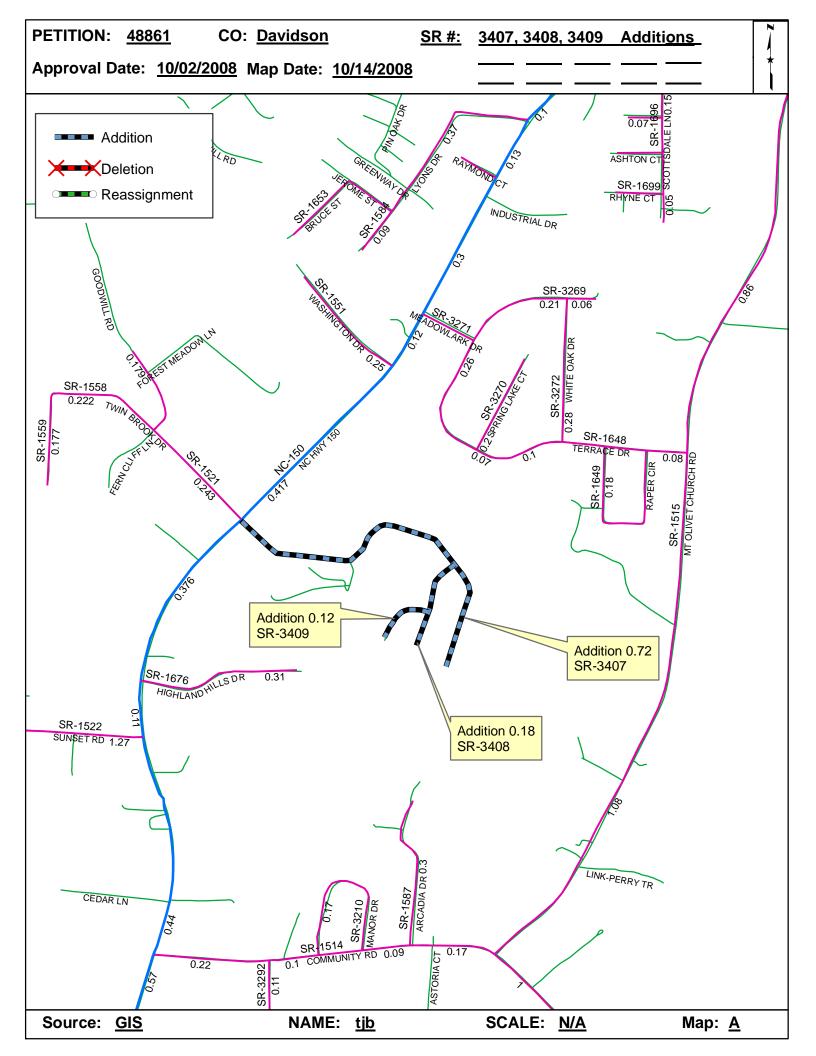

## 2008 ROAD SYSTEM CHANGES

| PETITION<br>NUMBER | COUNTY   | APPROVAL<br>DATE | NEW<br>NUMBER | EXISTING<br>NUMBER | STREET<br>NAME           | LENGTH<br>(miles) | TYPE OF CHANGE                     | REMARKS<br>(See Attached Map) |
|--------------------|----------|------------------|---------------|--------------------|--------------------------|-------------------|------------------------------------|-------------------------------|
| 48861              | DAVIDSON | 10/2/2008        | SR 3409       |                    | MABEL HARTMAN<br>COURT   | 0.12              | SYSTEM ADDITION<br>VIA<br>PETITION | MAP A, SEGMENT 1              |
| 48861              | DAVIDSON | 10/2/2008        | SR 3408       |                    | FRYE'S CREEK LANE        | 0.18              | SYSTEM ADDITION<br>VIA<br>PETITION | MAP A, SEGMENT 1              |
| 48861              | DAVIDSON | 10/2/2008        | SR 3407       |                    | MALLARD LANDING<br>BLVD. | 0.72              | SYSTEM ADDITION<br>VIA<br>PETITION | MAP A, SEGMENT 1              |