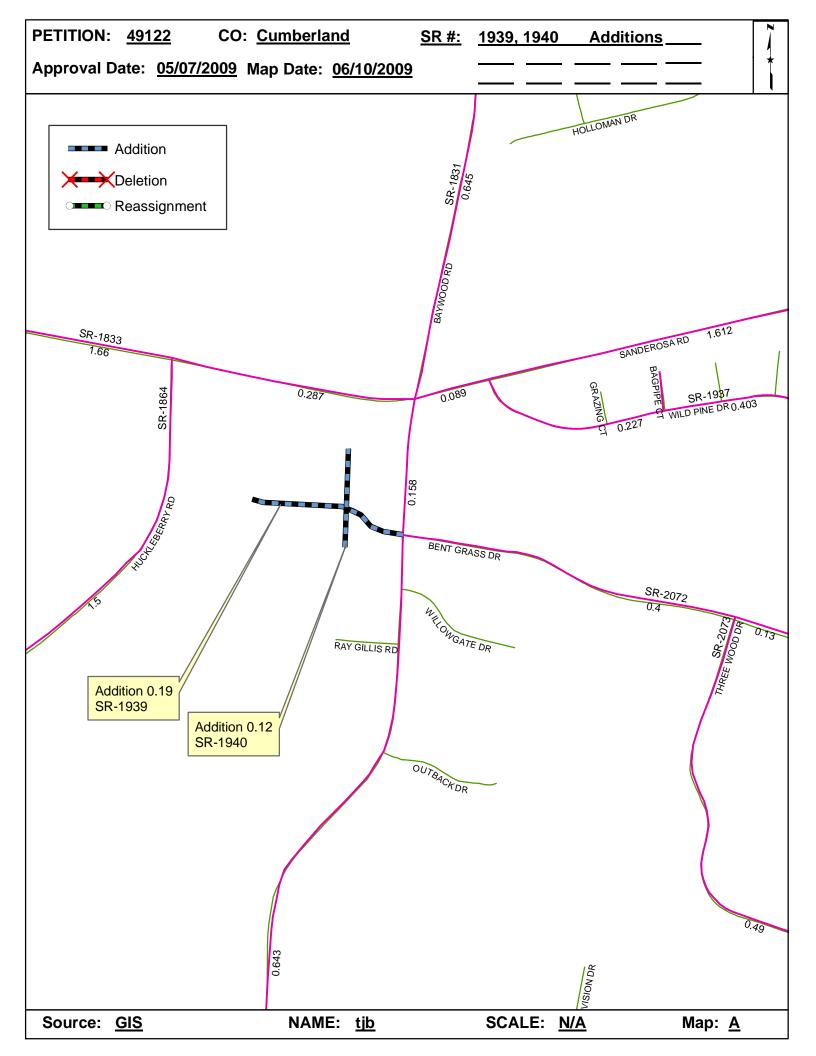

| <b>Petition Number</b> | County     | <b>Approval Date</b> |  |
|------------------------|------------|----------------------|--|
| 49122                  | CUMBERLAND | 5/7/2009             |  |

Inquires about changes should be referred to one of the following: For Primary Roads call Paulette Smith at (919)-212-6100, and for Secondary Roads call Ron Tucker at (919)-212-6085. Thank you for your assistance.

## 2009 ROAD SYSTEM CHANGES

| PETITION<br>NUMBER | COUNTY     | APPROVAL<br>DATE | NEW NUMBER | EXISTING<br>NUMBER | STREET<br>NAME           | LENGT<br>H | TYPE OF CHANGE                     | REMARKS<br>(See Attached Map) |
|--------------------|------------|------------------|------------|--------------------|--------------------------|------------|------------------------------------|-------------------------------|
| 49122              | CUMBERLAND | 5/7/2009         | SR 1940    |                    | LOG CABIN DRIVE          | 0.12       | SYSTEM ADDITION<br>VIA<br>PETITION | MAP A, SEGMENT 1              |
| 49122              | CUMBERLAND | 5/7/2009         | SR 1939    |                    | WEST BENT GRASS<br>DRIVE | 0.19       | SYSTEM ADDITION<br>VIA<br>PETITION | MAP A, SEGMENT 1              |