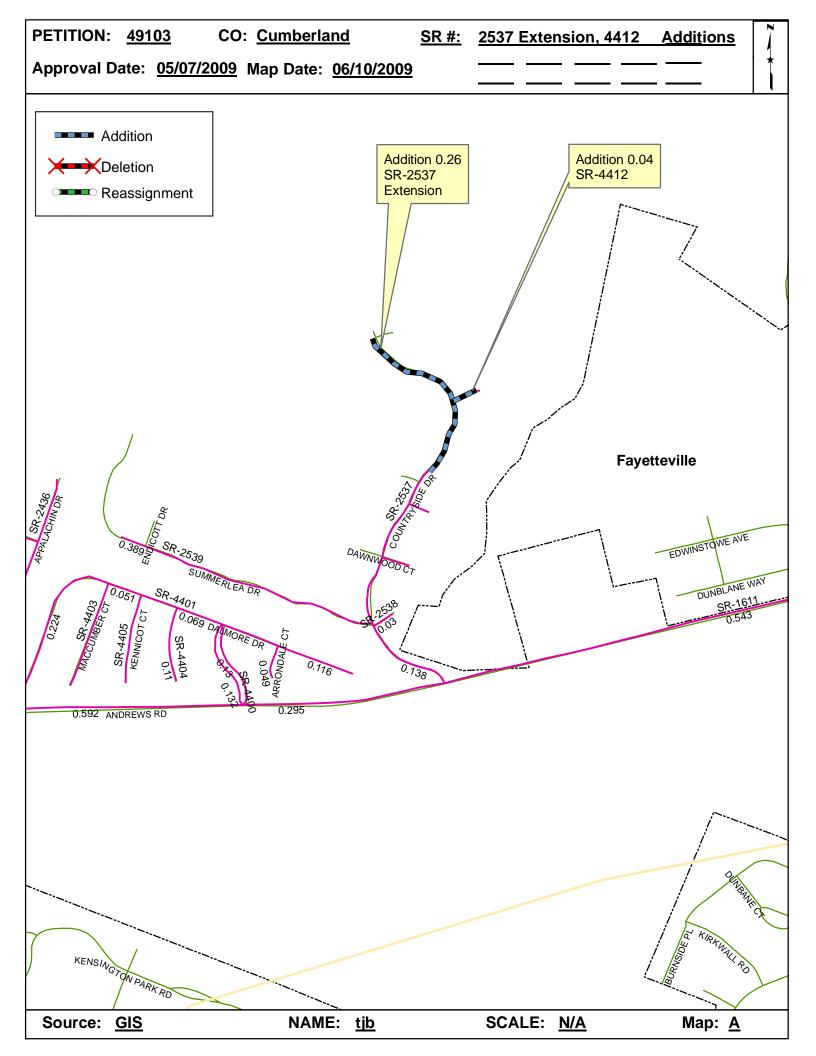

| <b>Petition Number</b> | County     | <b>Approval Date</b> |  |
|------------------------|------------|----------------------|--|
| 49103                  | CUMBERLAND | 5/7/2009             |  |

Inquires about changes should be referred to one of the following: For Primary Roads call Paulette Smith at (919)-212-6100, and for Secondary Roads call Ron Tucker at (919)-212-6085. Thank you for your assistance.

## 2009 ROAD SYSTEM CHANGES

| PETITION<br>NUMBER | COUNTY     | APPROVAL<br>DATE | NEW<br>NUMBER | EXISTING<br>NUMBER | STREET<br>NAME    | LENGT<br>H | TYPE OF CHANGE                     | REMARKS<br>(See Attached Map) |
|--------------------|------------|------------------|---------------|--------------------|-------------------|------------|------------------------------------|-------------------------------|
| 49103              | CUMBERLAND | 5/7/2009         | SR 4412       |                    | ARUNDEL COURT     | 0.04       | SYSTEM ADDITION<br>VIA<br>PETITION | MAP A, SEGMENT 1              |
| 49103              | CUMBERLAND | 5/7/2009         |               | SR 2537 EXT        | COUNTRYSIDE DRIVE | 0.26       | SYSTEM ADDITION<br>VIA<br>PETITION | MAP A, SEGMENT 1              |