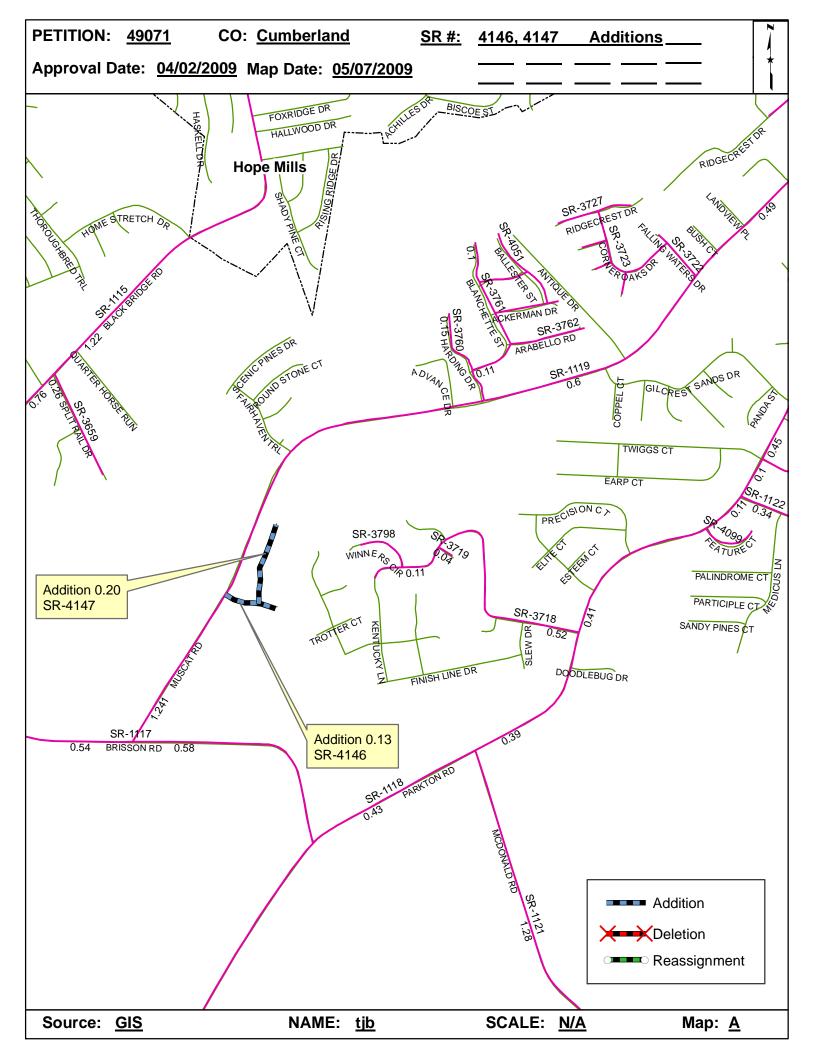

| <b>Petition Number</b> | County     | <b>Approval Date</b> |  |
|------------------------|------------|----------------------|--|
| 49071                  | CUMBERLAND | 4/2/2009             |  |

Inquires about changes should be referred to one of the following: For Primary Roads call Paulette Smith at (919)-212-6100, and for Secondary Roads call Ron Tucker at (919)-212-6085. Thank you for your assistance.

## 2009 ROAD SYSTEM CHANGES

| PETITION<br>NUMBER | COUNTY     | APPROVAL<br>DATE | NEW NUMBER | EXISTING<br>NUMBER | STREET<br>NAME      | LENGT<br>H | TYPE OF CHANGE                     | REMARKS<br>(See Attached Map) |
|--------------------|------------|------------------|------------|--------------------|---------------------|------------|------------------------------------|-------------------------------|
| 49071              | CUMBERLAND | 4/2/2009         | SR 4147    |                    | MORNING STAR LANE   | 0.20       | SYSTEM ADDITION<br>VIA<br>PETITION | MAP A, SEGMENT 1              |
| 49071              | CUMBERLAND | 4/2/2009         | SR 4146    |                    | HARVEST GROVE COURT | 0.13       | SYSTEM ADDITION<br>VIA<br>PETITION | MAP A, SEGMENT 1              |