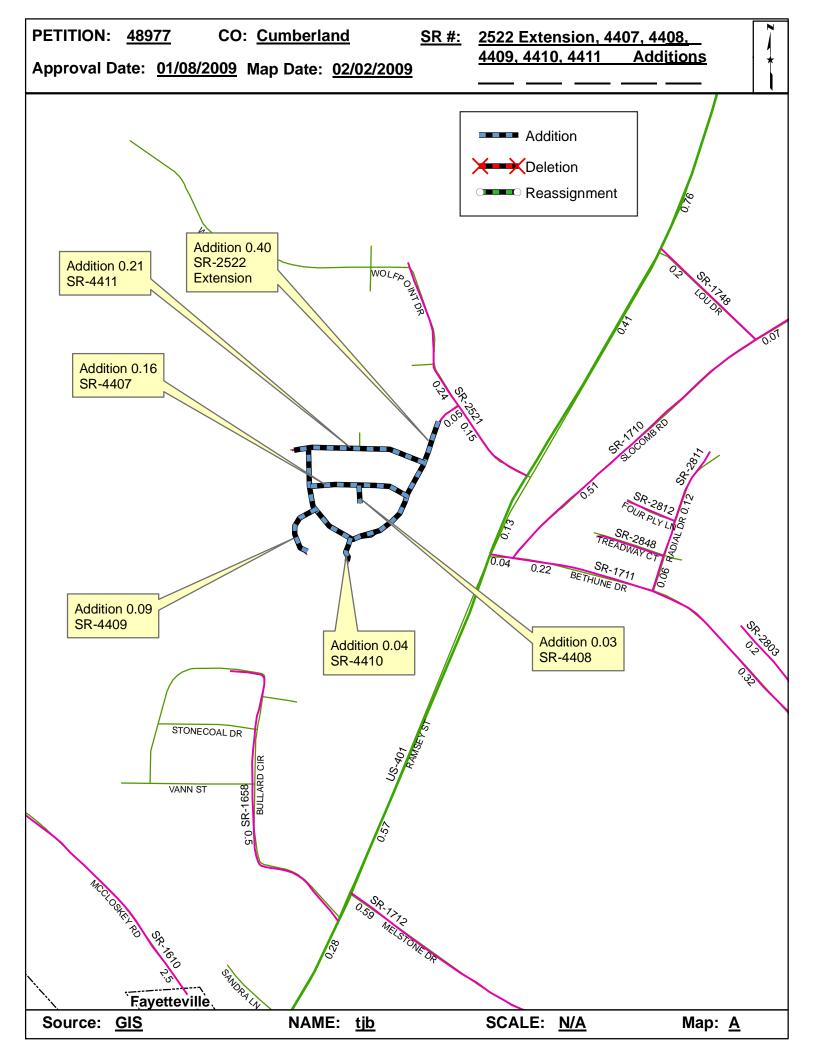

| <b>Petition Number</b> | County     | <b>Approval Date</b> |  |
|------------------------|------------|----------------------|--|
| 48977                  | CUMBERLAND | 2/2/2009             |  |

Inquires about changes should be referred to one of the following: For Primary Roads call Paulette Smith at (919)-212-6100, and for Secondary Roads call Ron Tucker at (919)-212-6085. Thank you for your assistance.

## 2009 ROAD SYSTEM CHANGES

| PETITION<br>NUMBER | COUNTY     | APPROVAL<br>DATE | NEW<br>NUMBER | EXISTING<br>NUMBER | STREET<br>NAME    | LENGT<br>H | TYPE OF CHANGE                     | REMARKS<br>(See Attached Map) |
|--------------------|------------|------------------|---------------|--------------------|-------------------|------------|------------------------------------|-------------------------------|
| 48977              | CUMBERLAND | 2/2/2009         | SR 4411       |                    | BEACONFIELD DRIVE | 0.21       | SYSTEM ADDITION<br>VIA<br>PETITION | MAP A, SEGMENT 1              |
| 48977              | CUMBERLAND | 2/2/2009         | SR 4410       |                    | ABBY FORDE DRIVE  | 0.04       | SYSTEM ADDITION<br>VIA<br>PETITION | MAP A, SEGMENT 1              |
| 48977              | CUMBERLAND | 2/2/2009         | SR 4409       |                    | RIVERWALK PLACE   | 0.09       | SYSTEM ADDITION<br>VIA<br>PETITION | MAP A, SEGMENT 1              |
| 48977              | CUMBERLAND | 2/2/2009         | SR 4408       |                    | BRECKNOCK COURT   | 0.03       | SYSTEM ADDITION<br>VIA<br>PETITION | MAP A, SEGMENT 1              |
| 48977              | CUMBERLAND | 2/2/2009         | SR 4407       |                    | SHAKERSTONE DRIVE | 0.16       | SYSTEM ADDITION<br>VIA<br>PETITION | MAP A, SEGMENT 1              |
| 48977              | CUMBERLAND | 2/2/2009         |               | SR 2522 EXT        | SHARPSBURG ROAD   | 0.40       | SYSTEM ADDITION<br>VIA<br>PETITION | MAP A, SEGMENT 1              |