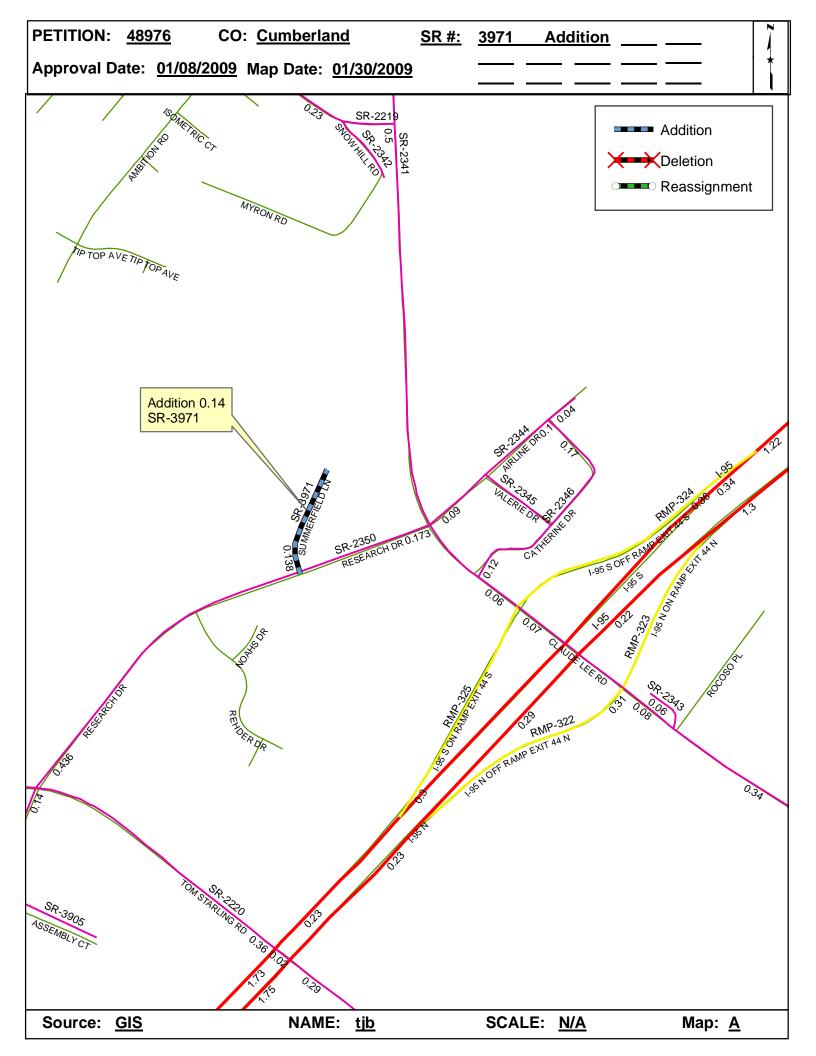

| <b>Petition Number</b> | County     | <b>Approval Date</b> |  |
|------------------------|------------|----------------------|--|
| 48976                  | CUMBERLAND | 1/8/2009             |  |

Inquires about changes should be referred to one of the following: For Primary Roads call Paulette Smith at (919)-212-6100, and for Secondary Roads call Ron Tucker at (919)-212-6085. Thank you for your assistance.

## 2009 ROAD SYSTEM CHANGES

| PETITION<br>NUMBER | COUNTY     | APPROVAL<br>DATE | NEW<br>NUMBER | EXISTING<br>NUMBER | STREET<br>NAME   | LENGT<br>H | TYPE OF CHANGE                     | REMARKS<br>(See Attached Map) |
|--------------------|------------|------------------|---------------|--------------------|------------------|------------|------------------------------------|-------------------------------|
| 48976              | CUMBERLAND | 1/8/2009         | SR 3971       |                    | SUMMERFIELD LANE | 0.14       | SYSTEM ADDITION<br>VIA<br>PETITION | MAP A, SEGMENT 1              |