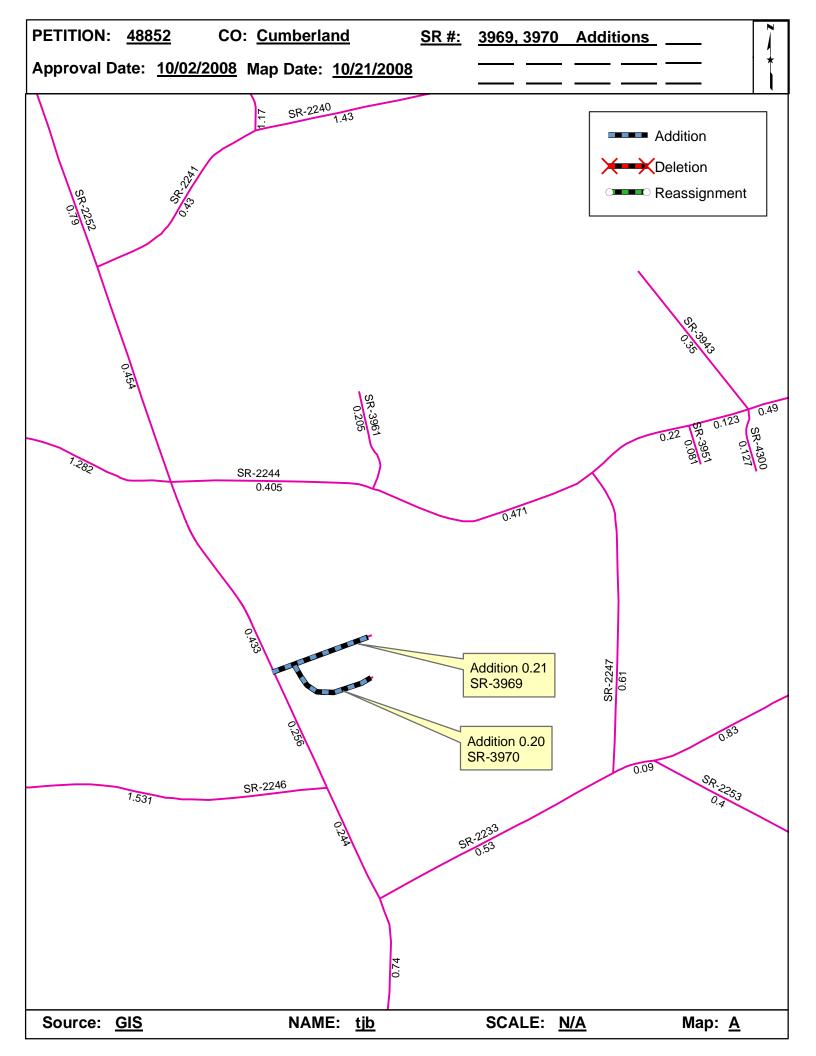

| <b>Petition Number</b> | County     | <b>Approval Date</b> |  |
|------------------------|------------|----------------------|--|
| 48852                  | CUMBERLAND | 10/2/2008            |  |

Inquires about changes should be referred to one of the following: For Primary Roads call Paulette Smith at (919)-212-6100, and for Secondary Roads call Ron Tucker at (919)-212-6085. Thank you for your assistance.

## 2008 ROAD SYSTEM CHANGES

| PETITION<br>NUMBER | COUNTY     | APPROVAL<br>DATE | NEW NUMBER | EXISTING<br>NUMBER | STREET<br>NAME  | LENGTH (miles) | TYPE OF CHANGE                     | REMARKS<br>(See Attached Map) |
|--------------------|------------|------------------|------------|--------------------|-----------------|----------------|------------------------------------|-------------------------------|
| 48852              | CUMBERLAND | 10/2/2008        | SR 3970    |                    | SUNSHINE COURT  | 0.20           | SYSTEM ADDITION<br>VIA<br>PETITION | MAP A, SEGMENT 1              |
| 48852              | CUMBERLAND | 10/2/2008        | SR 3969    |                    | PINEVILLE DRIVE | 0.21           | SYSTEM ADDITION<br>VIA<br>PETITION | MAP A, SEGMENT 1              |