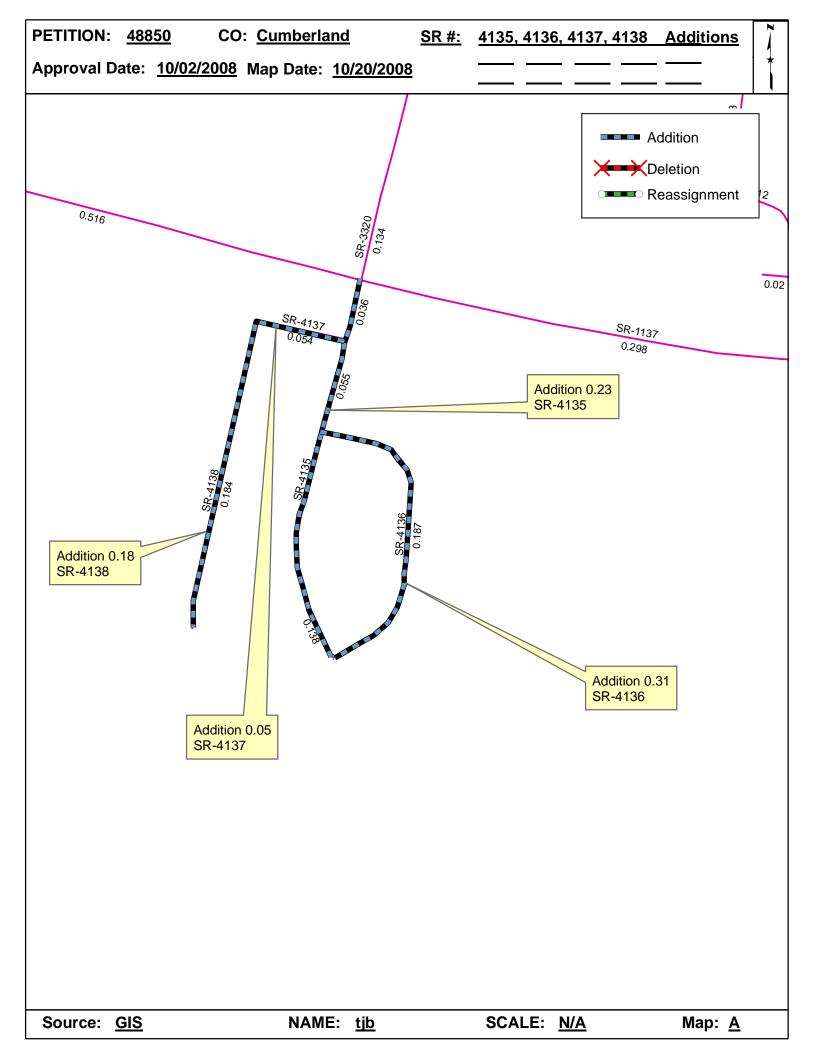

| <b>Petition Number</b> | County     | <b>Approval Date</b> |  |
|------------------------|------------|----------------------|--|
| 48850                  | CUMBERLAND | 10/2/2008            |  |

Inquires about changes should be referred to one of the following: For Primary Roads call Paulette Smith at (919)-212-6100, and for Secondary Roads call Ron Tucker at (919)-212-6085. Thank you for your assistance.

## 2008 ROAD SYSTEM CHANGES

| PETITION<br>NUMBER | COUNTY     | APPROVAL<br>DATE | NEW<br>NUMBER | EXISTING<br>NUMBER | STREET<br>NAME     | LENGTH<br>(miles) | TYPE OF CHANGE                     | REMARKS<br>(See Attached Map) |
|--------------------|------------|------------------|---------------|--------------------|--------------------|-------------------|------------------------------------|-------------------------------|
| 48850              | CUMBERLAND | 10/2/2008        | SR 4138       |                    | FOREST LODGE DRIVE | 0.18              | SYSTEM ADDITION<br>VIA<br>PETITION | MAP A, SEGMENT 1              |
| 48850              | CUMBERLAND | 10/2/2008        | SR 4137       |                    | IVEY COMMONS ROAD  | 0.05              | SYSTEM ADDITION<br>VIA<br>PETITION | MAP A, SEGMENT 1              |
| 48850              | CUMBERLAND | 10/2/2008        | SR 4136       |                    | CAMERON WOODS LANE | 0.31              | SYSTEM ADDITION<br>VIA<br>PETITION | MAP A, SEGMENT 1              |
| 48850              | CUMBERLAND | 10/2/2008        | SR 4135       |                    | RED OAK DRIVE      | 0.23              | SYSTEM ADDITION<br>VIA<br>PETITION | MAP A, SEGMENT 1              |