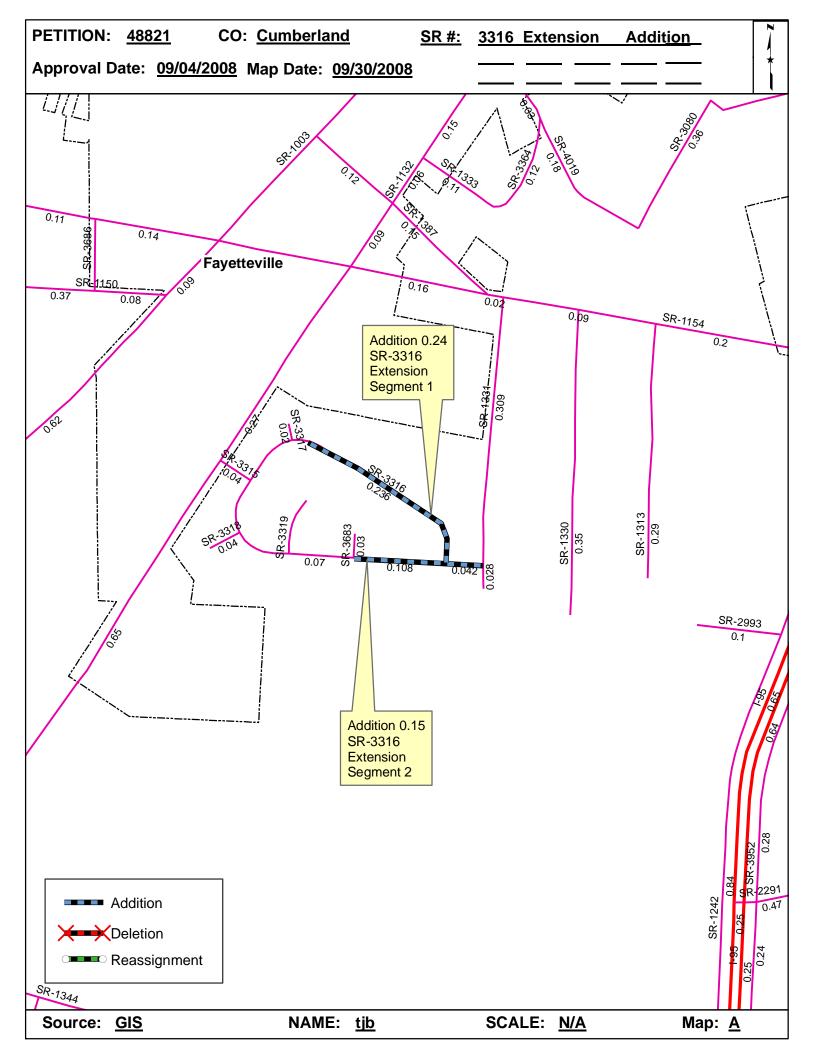

| <b>Petition Number</b> | County     | <b>Approval Date</b> |  |
|------------------------|------------|----------------------|--|
| 48821                  | CUMBERLAND | 9/4/2008             |  |

Inquires about changes should be referred to one of the following: For Primary Roads call Paulette Smith at (919)-212-6100, and for Secondary Roads call Ron Tucker at (919)-212-6085. Thank you for your assistance.

## 2008 ROAD SYSTEM CHANGES

| PETITION<br>NUMBER | COUNTY     | APPROVAL<br>DATE | NEW<br>NUMBER | EXISTING<br>NUMBER | STREET<br>NAME | LENGTH<br>(miles) | TYPE OF CHANGE                     | REMARKS<br>(See Attached Map) |
|--------------------|------------|------------------|---------------|--------------------|----------------|-------------------|------------------------------------|-------------------------------|
| 48821              | CUMBERLAND | 9/4/2008         |               | SR 3316            | RUSTIC TRAIL   | 0.24              | SYSTEM ADDITION<br>VIA<br>PETITION | MAP A, SEGMENT 1              |
| 48821              | CUMBERLAND | 9/4/2008         |               | SR 3316            | RUSTIC TRAIL   | 0.15              | SYSTEM ADDITION<br>VIA<br>PETITION | MAP A, SEGMENT 2              |