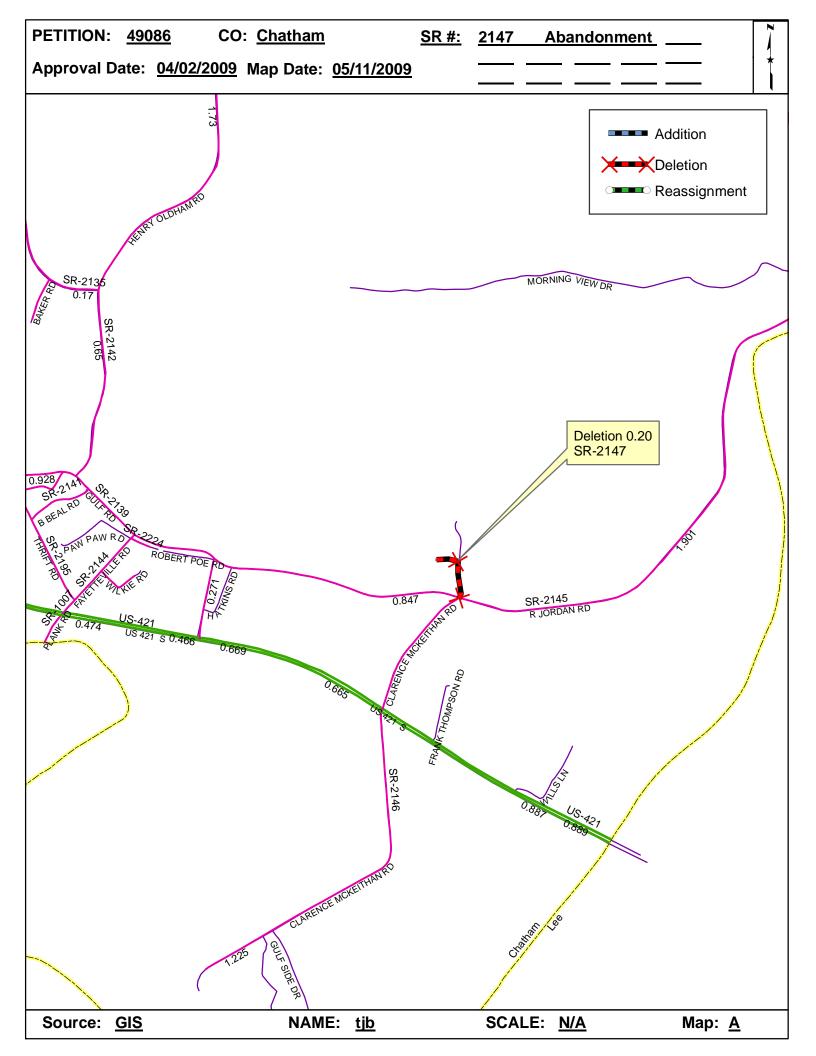

| <b>Petition Number</b> | County  | <b>Approval Date</b> |  |
|------------------------|---------|----------------------|--|
| 49086                  | CHATHAM | 4/2/2009             |  |

Inquires about changes should be referred to one of the following: For Primary Roads call Paulette Smith at (919)-212-6100, and for Secondary Roads call Ron Tucker at (919)-212-6085. Thank you for your assistance.

## 2009 ROAD SYSTEM CHANGES

| PETITION<br>NUMBER | COUNTY  | APPROVAL<br>DATE | NEW<br>NUMBER | EXISTING<br>NUMBER | STREET<br>NAME  | LENGT<br>H | TYPE OF CHANGE                     | REMARKS<br>(See Attached Map) |
|--------------------|---------|------------------|---------------|--------------------|-----------------|------------|------------------------------------|-------------------------------|
| 49086              | CHATHAM | 4/2/2009         |               | SR 2147            | JEFFERIES DRIVE | 0.20       | SYSTEM DELETION<br>VIA<br>PETITION | MAP A, SEGMENT 1              |