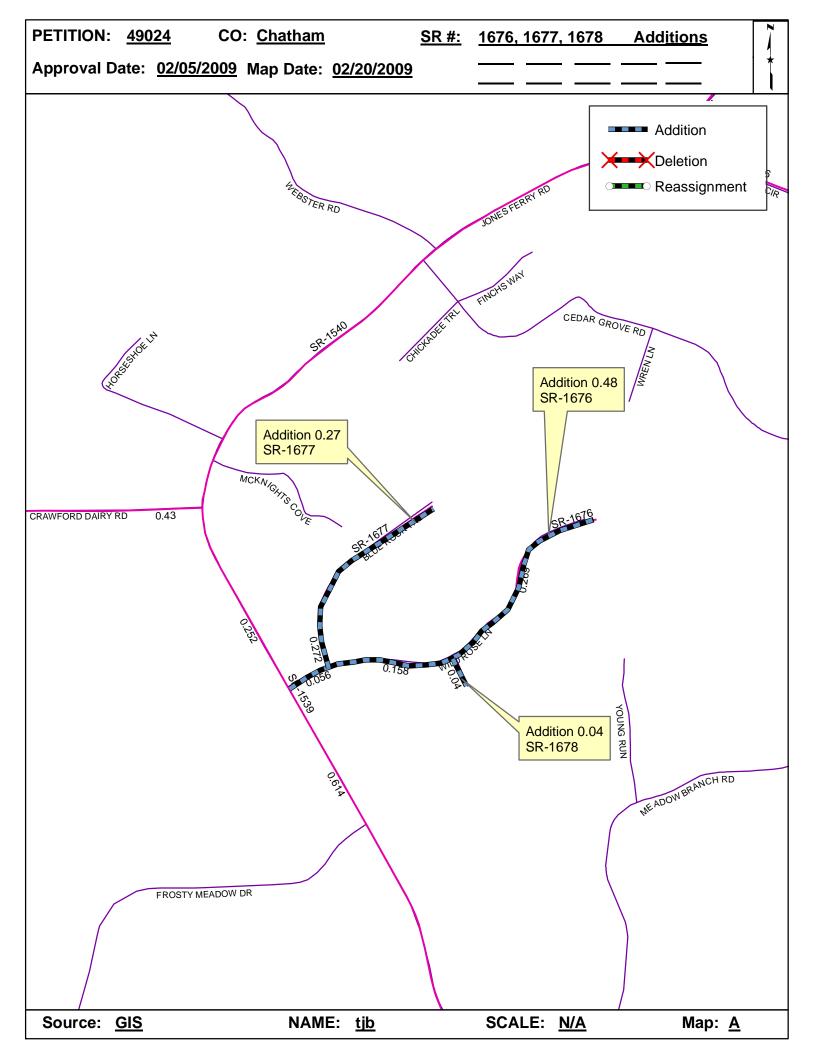

| <b>Petition Number</b> | County  | <b>Approval Date</b> |  |
|------------------------|---------|----------------------|--|
| 49024                  | CHATHAM | 2/5/2009             |  |

Inquires about changes should be referred to one of the following: For Primary Roads call Paulette Smith at (919)-212-6100, and for Secondary Roads call Ron Tucker at (919)-212-6085. Thank you for your assistance.

## 2009 ROAD SYSTEM CHANGES

| PETITION<br>NUMBER | COUNTY  | APPROVAL<br>DATE | NEW<br>NUMBER | EXISTING<br>NUMBER | STREET<br>NAME    | LENGT<br>H | TYPE OF CHANGE                     | REMARKS<br>(See Attached Map) |
|--------------------|---------|------------------|---------------|--------------------|-------------------|------------|------------------------------------|-------------------------------|
| 49024              | CHATHAM | 2/5/2009         | SR 1678       |                    | TALL TIMBER TRAIL | 0.04       | SYSTEM ADDITION<br>VIA<br>PETITION | MAP A, SEGMENT 1              |
| 49024              | CHATHAM | 2/5/2009         | SR 1677       |                    | BLUE ROCK TRAIL   | 0.27       | SYSTEM ADDITION<br>VIA<br>PETITION | MAP A, SEGMENT 1              |
| 49024              | CHATHAM | 2/5/2009         | SR 1676       |                    | WILD ROSE LANE    | 0.48       | SYSTEM ADDITION<br>VIA<br>PETITION | MAP A, SEGMENT 1              |