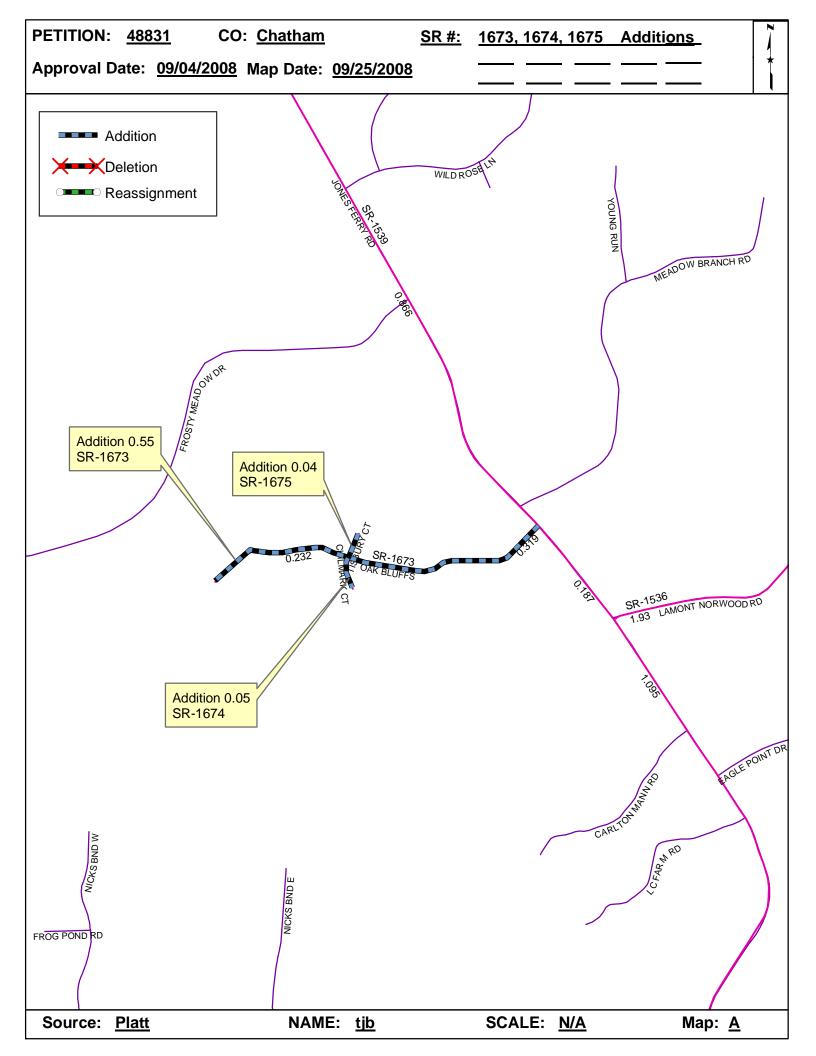

| <b>Petition Number</b> | County  | <b>Approval Date</b> |  |
|------------------------|---------|----------------------|--|
| 48831                  | CHATHAM | 9/4/2008             |  |

Inquires about changes should be referred to one of the following: For Primary Roads call Paulette Smith at (919)-212-6100, and for Secondary Roads call Ron Tucker at (919)-212-6085. Thank you for your assistance.

## 2008 ROAD SYSTEM CHANGES

| PETITION<br>NUMBER | COUNTY  | APPROVAL<br>DATE | NEW NUMBER | EXISTING<br>NUMBER | STREET<br>NAME  | LENGTH (miles) | TYPE OF CHANGE                     | REMARKS<br>(See Attached Map) |
|--------------------|---------|------------------|------------|--------------------|-----------------|----------------|------------------------------------|-------------------------------|
| 48831              | СНАТНАМ | 9/4/2008         | SR 1675    |                    | TISBURY COURT   | 0.04           | SYSTEM ADDITION<br>VIA<br>PETITION | MAP A, SEGMENT 1              |
| 48831              | СНАТНАМ | 9/4/2008         | SR 1674    |                    | CHILMARK COURT  | 0.05           | SYSTEM ADDITION<br>VIA<br>PETITION | MAP A, SEGMENT 1              |
| 48831              | СНАТНАМ | 9/4/2008         | SR 1673    |                    | OAK BLUFFS ROAD | 0.55           | SYSTEM ADDITION<br>VIA<br>PETITION | MAP A, SEGMENT 1              |