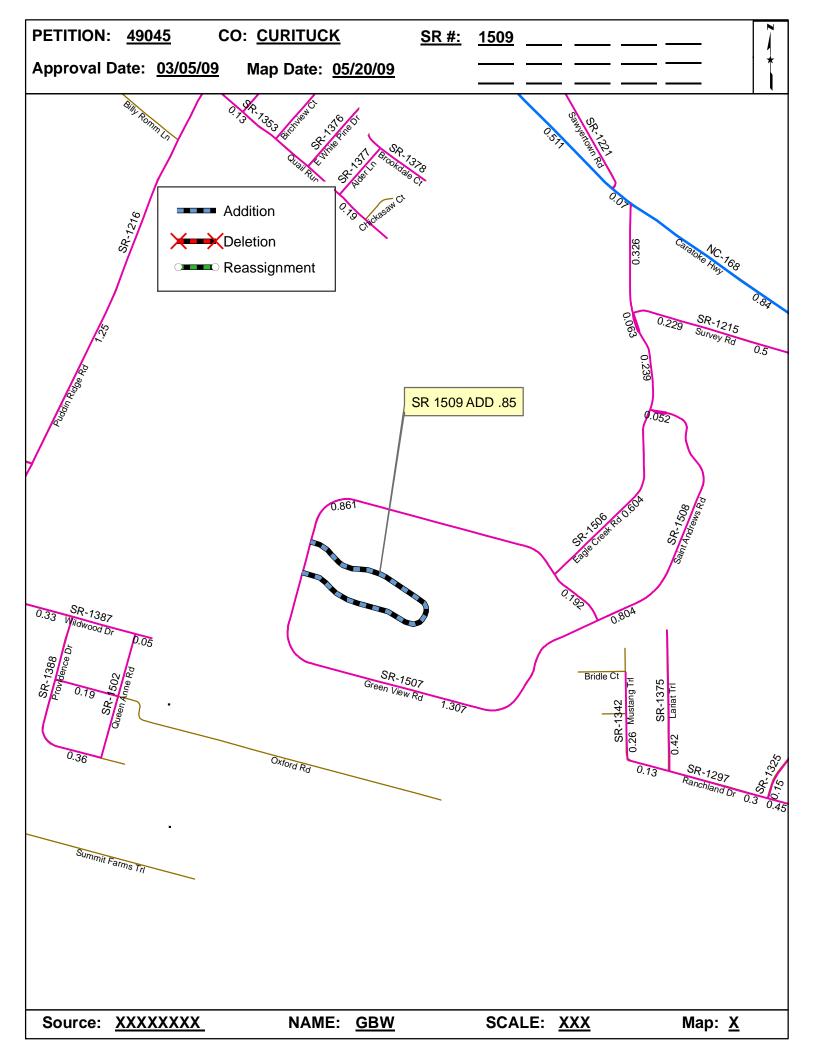

| <b>Petition Number</b> | County    | <b>Approval Date</b> |  |
|------------------------|-----------|----------------------|--|
| 49045                  | CURRITUCK | 3/5/2009             |  |

Inquires about changes should be referred to one of the following: For Primary Roads call Paulette Smith at (919)-212-6100, and for Secondary Roads call Ron Tucker at (919)-212-6085. Thank you for your assistance.

## 2009 ROAD SYSTEM CHANGES

| PETITION<br>NUMBER | COUNTY    | APPROVAL<br>DATE | NEW<br>NUMBER | EXISTING<br>NUMBER | STREET<br>NAME  | LENGT<br>H | TYPE OF CHANGE                     | REMARKS<br>(See Attached Map) |
|--------------------|-----------|------------------|---------------|--------------------|-----------------|------------|------------------------------------|-------------------------------|
| 49045              | CURRITUCK | 3/5/2009         | SR 1509       |                    | EAGLETON CIRCLE | 0.85       | SYSTEM ADDITION<br>VIA<br>PETITION | MAP , SEGMENT                 |