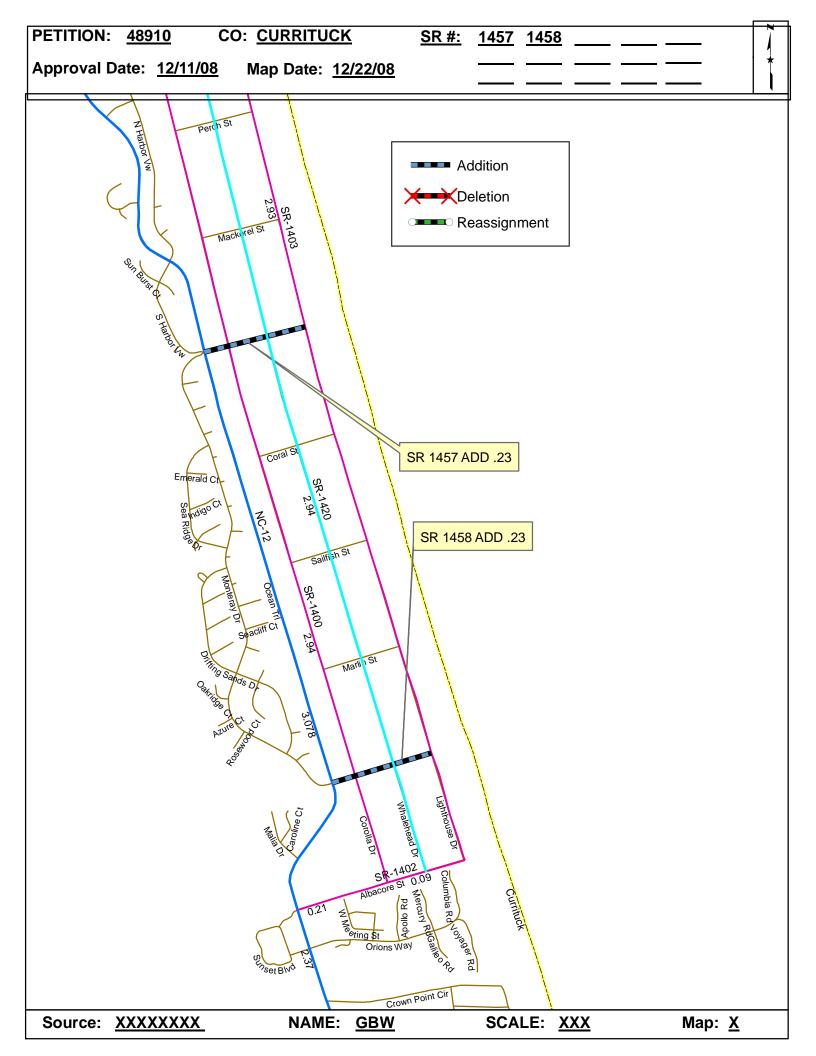

| <b>Petition Number</b> | County    | <b>Approval Date</b> |  |
|------------------------|-----------|----------------------|--|
| 48910                  | CURRITUCK | 12/11/2008           |  |

Inquires about changes should be referred to one of the following: For Primary Roads call Paulette Smith at (919)-212-6100, and for Secondary Roads call Ron Tucker at (919)-212-6085. Thank you for your assistance.

## 2008 ROAD SYSTEM CHANGES

| PETITION<br>NUMBER | COUNTY    | APPROVAL<br>DATE | NEW<br>NUMBER | EXISTING<br>NUMBER | STREET<br>NAME | LENGT<br>H | TYPE OF CHANGE                     | REMARKS<br>(See Attached Map) |
|--------------------|-----------|------------------|---------------|--------------------|----------------|------------|------------------------------------|-------------------------------|
| 48910              | CURRITUCK | 12/11/2008       | SR 1458       |                    | DOLPHIN ST     | 0.23       | SYSTEM ADDITION<br>VIA<br>PETITION | MAP , SEGMENT                 |
| 48910              | CURRITUCK | 12/11/2008       | SR 1457       |                    | BONITA ST      | 0.23       | SYSTEM ADDITION<br>VIA<br>PETITION | MAP , SEGMENT                 |