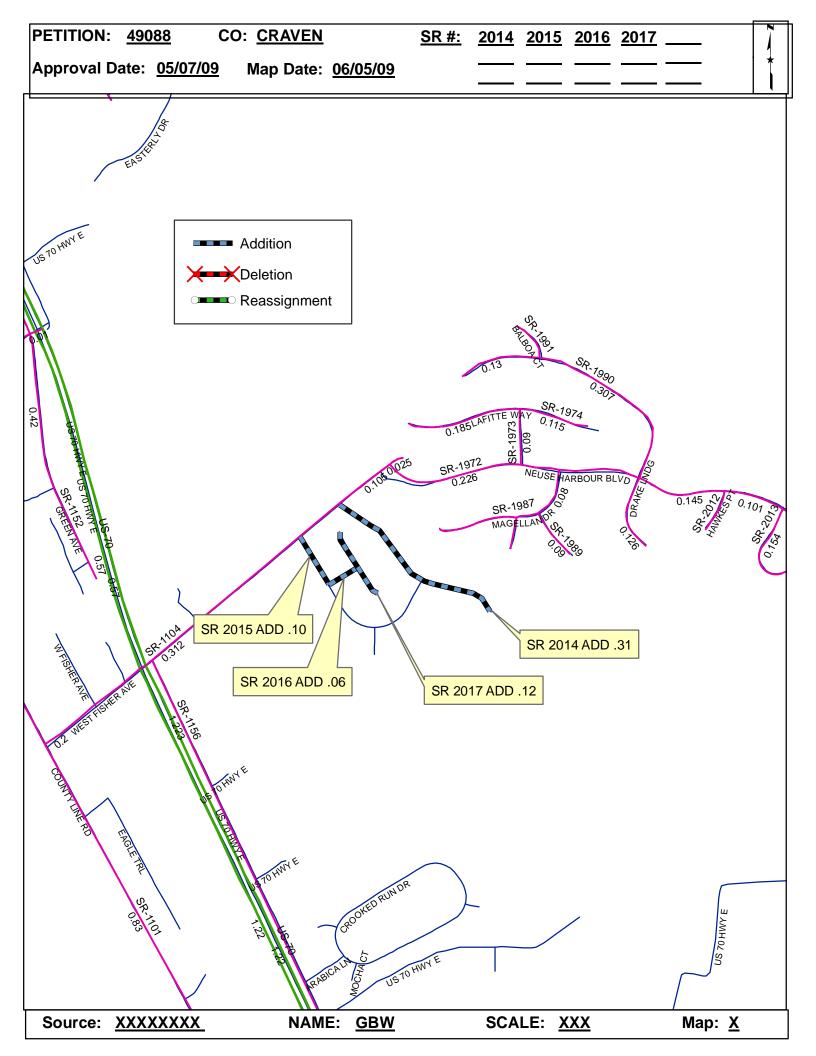

| <b>Petition Number</b> | County | <b>Approval Date</b> |  |
|------------------------|--------|----------------------|--|
| 49088                  | CRAVEN | 5/7/2009             |  |

Inquires about changes should be referred to one of the following: For Primary Roads call Paulette Smith at (919)-212-6100, and for Secondary Roads call Ron Tucker at (919)-212-6085. Thank you for your assistance.

## 2009 ROAD SYSTEM CHANGES

| PETITION<br>NUMBER | COUNTY | APPROVAL<br>DATE | NEW<br>NUMBER | EXISTING<br>NUMBER | STREET<br>NAME | LENGT<br>H | TYPE OF CHANGE                     | REMARKS<br>(See Attached Map) |
|--------------------|--------|------------------|---------------|--------------------|----------------|------------|------------------------------------|-------------------------------|
| 49088              | CRAVEN | 5/7/2009         | SR 2017       |                    | KENMORE CT     | 0.12       | SYSTEM ADDITION<br>VIA<br>PETITION | MAP , SEGMENT                 |
| 49088              | CRAVEN | 5/7/2009         | SR 2016       |                    | RAINIER COURT  | 0.06       | SYSTEM ADDITION<br>VIA<br>PETITION | MAP , SEGMENT                 |
| 49088              | CRAVEN | 5/7/2009         | SR 2015       |                    | LYNDEN LN      | 0.10       | SYSTEM ADDITION<br>VIA<br>PETITION | MAP , SEGMENT                 |
| 49088              | CRAVEN | 5/7/2009         | SR 2014       |                    | PALISADES WAY  | 0.31       | SYSTEM ADDITION<br>VIA<br>PETITION | MAP , SEGMENT                 |