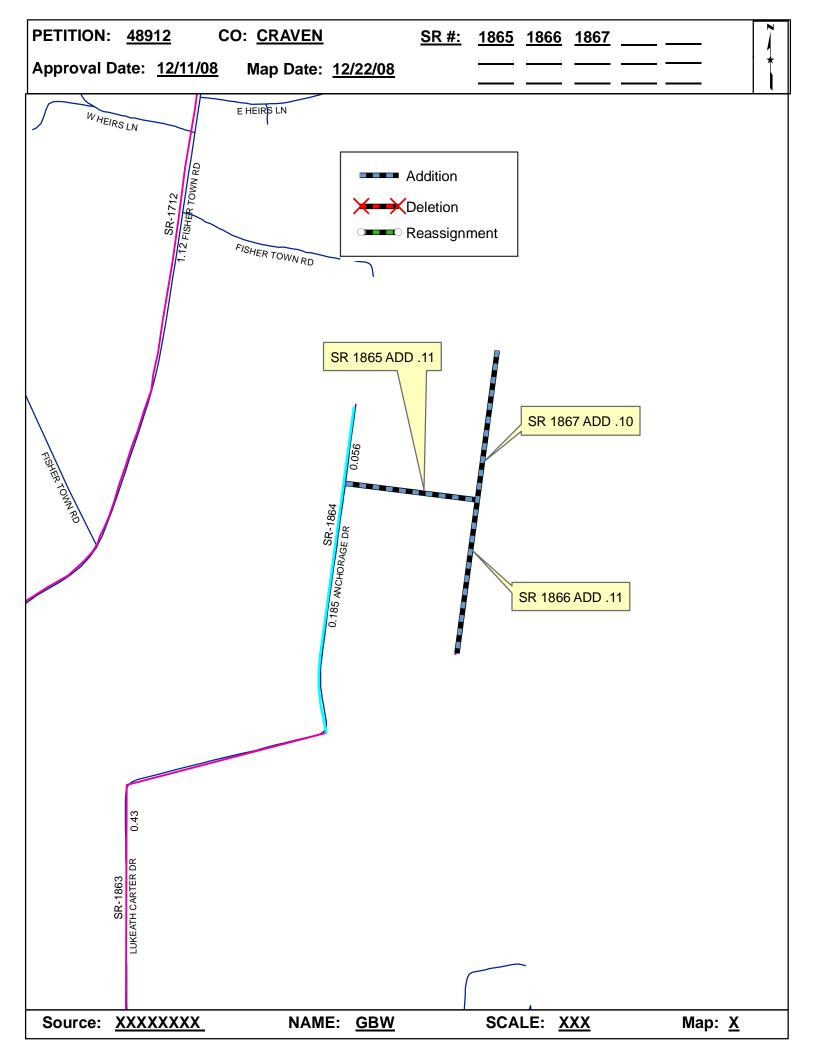

| <b>Petition Number</b> | County | <b>Approval Date</b> |  |
|------------------------|--------|----------------------|--|
| 48912                  | CRAVEN | 12/11/2008           |  |

Inquires about changes should be referred to one of the following: For Primary Roads call Paulette Smith at (919)-212-6100, and for Secondary Roads call Ron Tucker at (919)-212-6085. Thank you for your assistance.

## 2008 ROAD SYSTEM CHANGES

| PETITION<br>NUMBER | COUNTY | APPROVAL<br>DATE | A NEW<br>NUMBER | EXISTING<br>NUMBER | STREET<br>NAME | LENGT<br>H | TYPE OF CHANGE                     | REMARKS<br>(See Attached Map) |
|--------------------|--------|------------------|-----------------|--------------------|----------------|------------|------------------------------------|-------------------------------|
| 48912              | CRAVEN | 12/11/2008       | SR 1867         |                    | BIMINI COURT   | 0.10       | SYSTEM ADDITION<br>VIA<br>PETITION | MAP , SEGMENT                 |
| 48912              | CRAVEN | 12/11/2008       | SR 1866         |                    | SPINNAKER LANE | 0.11       | SYSTEM ADDITION<br>VIA<br>PETITION | MAP , SEGMENT                 |
| 48912              | CRAVEN | 12/11/2008       | SR 1865         |                    | PORTSIDE LANE  | 0.11       | SYSTEM ADDITION<br>VIA<br>PETITION | MAP , SEGMENT                 |