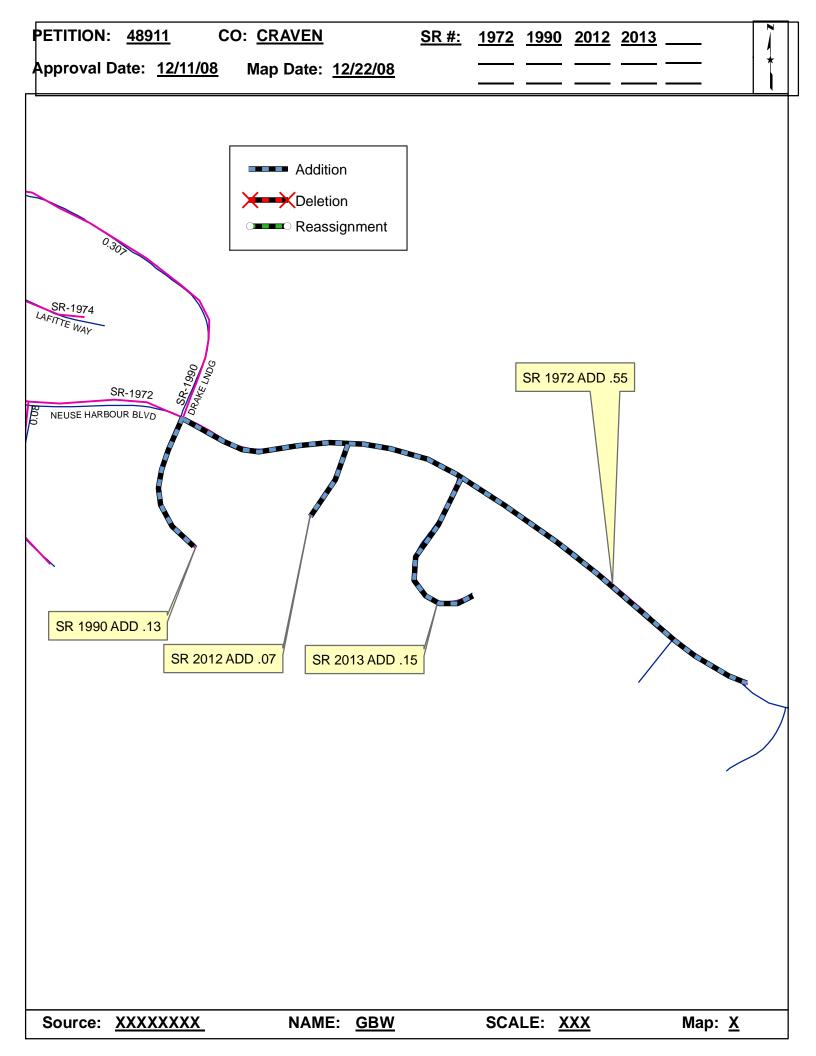

| <b>Petition Number</b> | County | <b>Approval Date</b> |  |
|------------------------|--------|----------------------|--|
| 48911                  | CRAVEN | 12/11/2008           |  |

Inquires about changes should be referred to one of the following: For Primary Roads call Paulette Smith at (919)-212-6100, and for Secondary Roads call Ron Tucker at (919)-212-6085. Thank you for your assistance.

## 2008 ROAD SYSTEM CHANGES

| PETITION<br>NUMBER | COUNTY | APPROVAL<br>DATE | NEW<br>NUMBER | EXISTING<br>NUMBER | STREET<br>NAME            | LENGT<br>H | TYPE OF CHANGE                     | REMARKS<br>(See Attached Map) |
|--------------------|--------|------------------|---------------|--------------------|---------------------------|------------|------------------------------------|-------------------------------|
| 48911              | CRAVEN | 12/11/2008       | SR 2013       |                    | TREMAYNE DRIVE            | 0.15       | SYSTEM ADDITION<br>VIA<br>PETITION | MAP , SEGMENT                 |
| 48911              | CRAVEN | 12/11/2008       | SR 2012       |                    | HAWKES POINTE             | 0.07       | SYSTEM ADDITION<br>VIA<br>PETITION | MAP , SEGMENT                 |
| 48911              | CRAVEN | 12/11/2008       |               | SR 1990            | DRAKE LANDING             | 0.13       | SYSTEM ADDITION<br>VIA<br>PETITION | MAP , SEGMENT                 |
| 48911              | CRAVEN | 12/11/2008       |               | SR 1972            | NEUSE HARBOR<br>BOULEVARD | 0.55       | SYSTEM ADDITION<br>VIA<br>PETITION | MAP , SEGMENT                 |