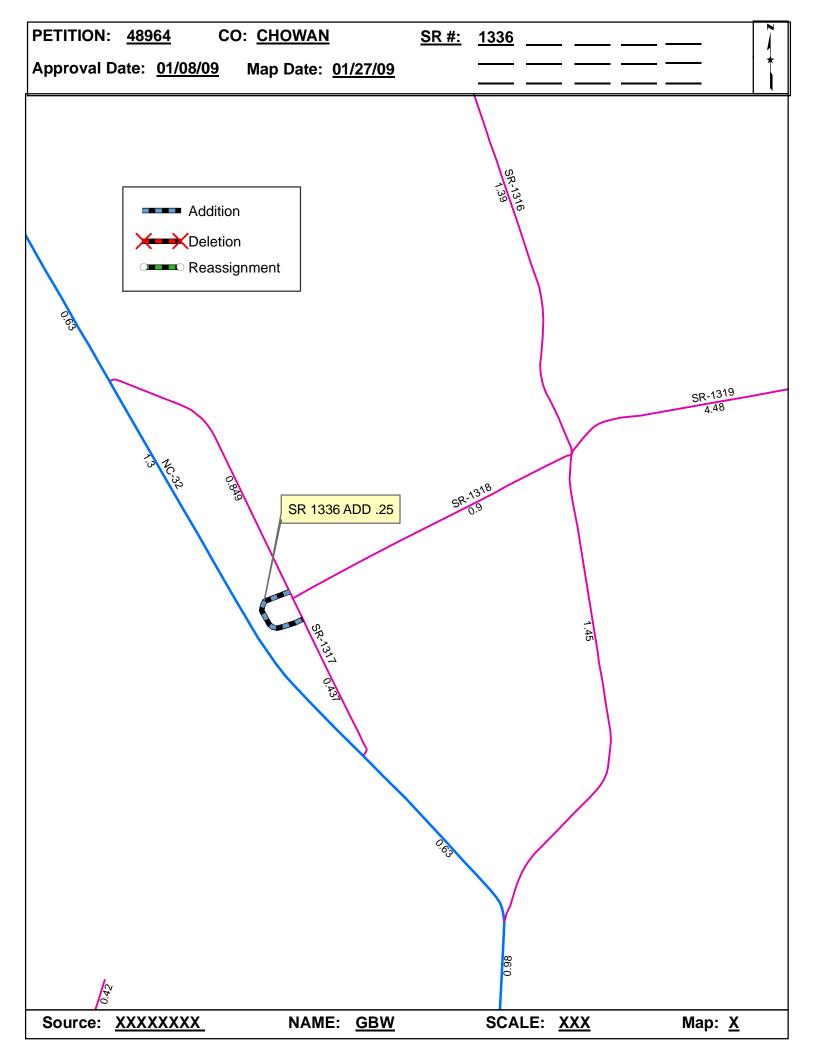

| <b>Petition Number</b> | County | <b>Approval Date</b> |  |
|------------------------|--------|----------------------|--|
| 48964                  | CHOWAN | 1/8/2009             |  |

Inquires about changes should be referred to one of the following: For Primary Roads call Paulette Smith at (919)-212-6100, and for Secondary Roads call Ron Tucker at (919)-212-6085. Thank you for your assistance.

## 2009 ROAD SYSTEM CHANGES

| PETITION<br>NUMBER | COUNTY | APPROVAL<br>DATE | NEW<br>NUMBER | EXISTING<br>NUMBER | STREET<br>NAME    | LENGT<br>H | TYPE OF CHANGE                     | <b>REMARKS</b><br>(See Attached Map) |
|--------------------|--------|------------------|---------------|--------------------|-------------------|------------|------------------------------------|--------------------------------------|
| 48964              | CHOWAN | 1/8/2009         | SR 1336       |                    | MEADOW LARK DRIVE | 0.25       | SYSTEM ADDITION<br>VIA<br>PETITION | MAP , SEGMENT                        |