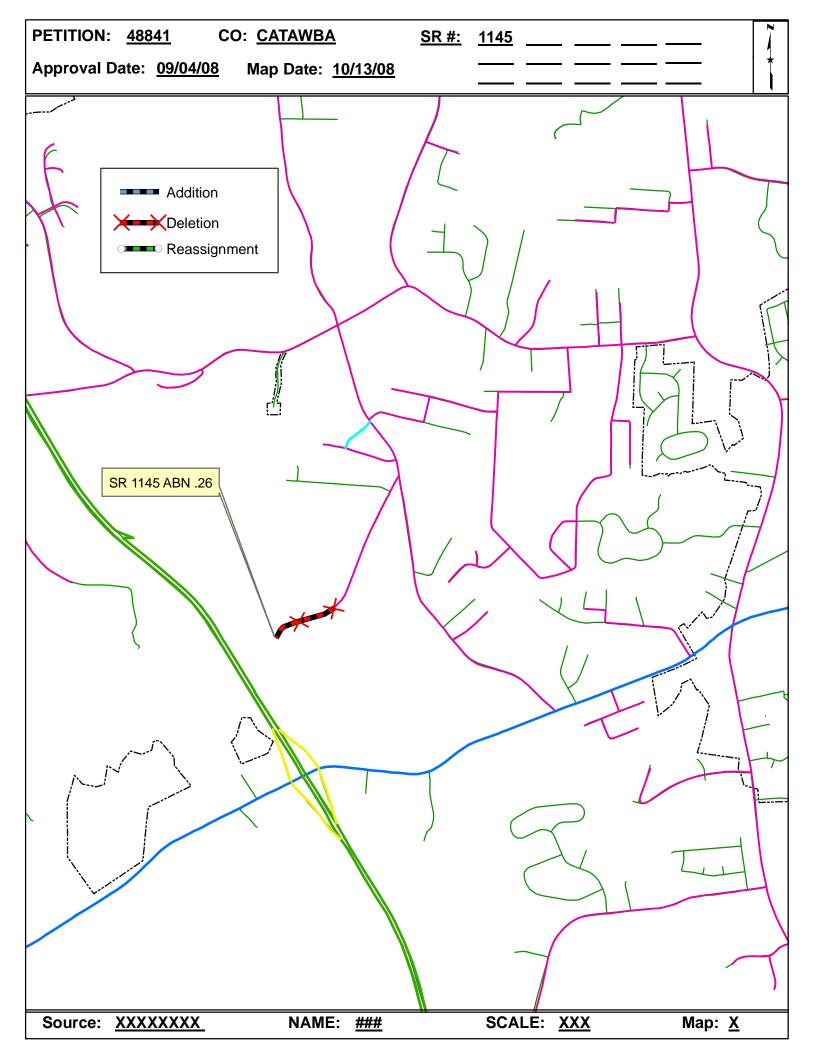

| <b>Petition Number</b> | County  | <b>Approval Date</b> |  |
|------------------------|---------|----------------------|--|
| 48841                  | CATAWBA | 9/4/2008             |  |

Inquires about changes should be referred to one of the following: For Primary Roads call Paulette Smith at (919)-212-6100, and for Secondary Roads call Ron Tucker at (919)-212-6085. Thank you for your assistance.

## 2008 ROAD SYSTEM CHANGES

| PETITION<br>NUMBER | COUNTY  | APPROVAL<br>DATE | NEW<br>NUMBER | EXISTING<br>NUMBER | STREET<br>NAME | LENGTH<br>(miles) | TYPE OF CHANGE                     | REMARKS<br>(See Attached Map) |
|--------------------|---------|------------------|---------------|--------------------|----------------|-------------------|------------------------------------|-------------------------------|
| 48841              | CATAWBA | 9/4/2008         |               | SR 1145            |                | 0.26              | SYSTEM DELETION<br>VIA<br>PETITION | MAP , SEGMENT                 |