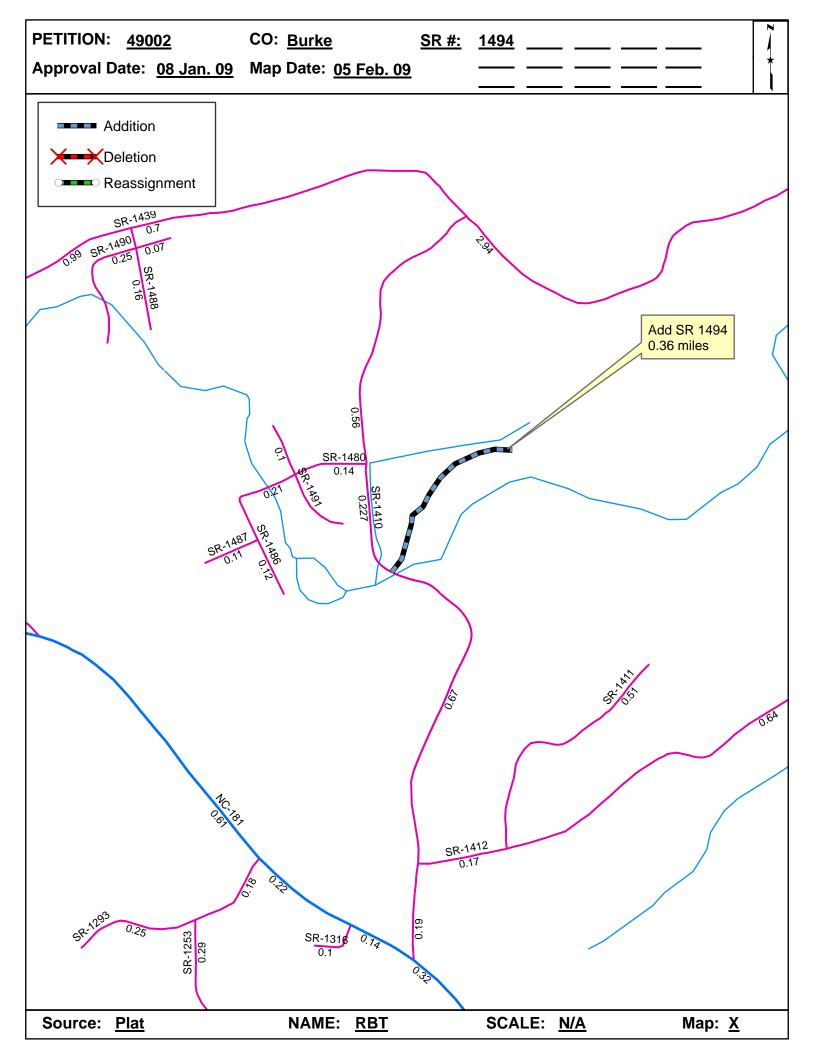

| <b>Petition Number</b> | County | <b>Approval Date</b> |  |
|------------------------|--------|----------------------|--|
| 49002                  | BURKE  | 1/8/2009             |  |

Inquires about changes should be referred to one of the following: For Primary Roads call Paulette Smith at (919)-212-6100, and for Secondary Roads call Ron Tucker at (919)-212-6085. Thank you for your assistance.

## 2009 ROAD SYSTEM CHANGES

| PETITION<br>NUMBER | COUNTY | APPROVAL<br>DATE | NEW<br>NUMBER | EXISTING<br>NUMBER | STREET<br>NAME | LENGT<br>H | TYPE OF CHANGE                     | REMARKS<br>(See Attached Map) |
|--------------------|--------|------------------|---------------|--------------------|----------------|------------|------------------------------------|-------------------------------|
| 49002              | BURKE  | 1/8/2009         | SR 1494       |                    | CAM DRIVE      | 0.36       | SYSTEM ADDITION<br>VIA<br>PETITION | MAP , SEGMENT                 |