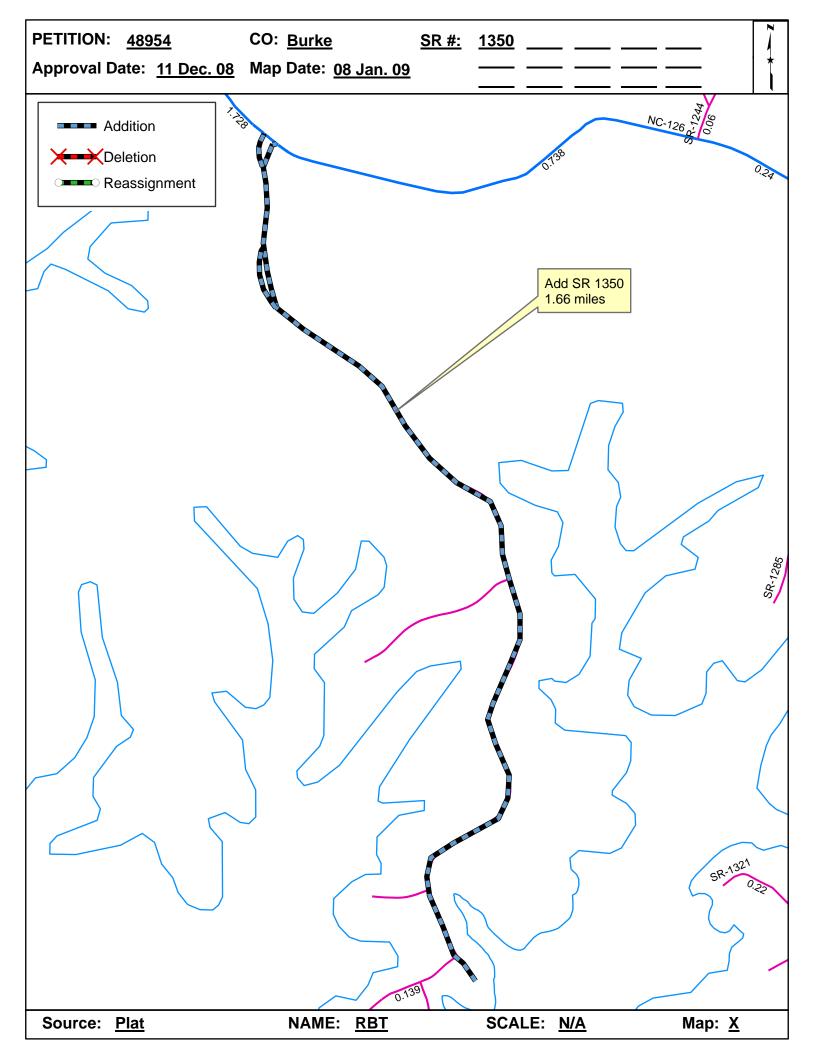

| <b>Petition Number</b> | County | <b>Approval Date</b> |  |
|------------------------|--------|----------------------|--|
| 48954                  | BURKE  | 12/11/2009           |  |

Inquires about changes should be referred to one of the following: For Primary Roads call Paulette Smith at (919)-212-6100, and for Secondary Roads call Ron Tucker at (919)-212-6085. Thank you for your assistance.

## 2008 ROAD SYSTEM CHANGES

| PETITION<br>NUMBER | COUNTY | APPROVAL<br>DATE | NEW<br>NUMBER | EXISTING<br>NUMBER | STREET<br>NAME     | LENGT<br>H | TYPE OF CHANGE                     | REMARKS<br>(See Attached Map) |
|--------------------|--------|------------------|---------------|--------------------|--------------------|------------|------------------------------------|-------------------------------|
| 48954              | BURKE  | 12/11/2009       | SR 1350       |                    | SOUTH POINTE DRIVE | 1.66       | SYSTEM ADDITION<br>VIA<br>PETITION | MAP , SEGMENT                 |