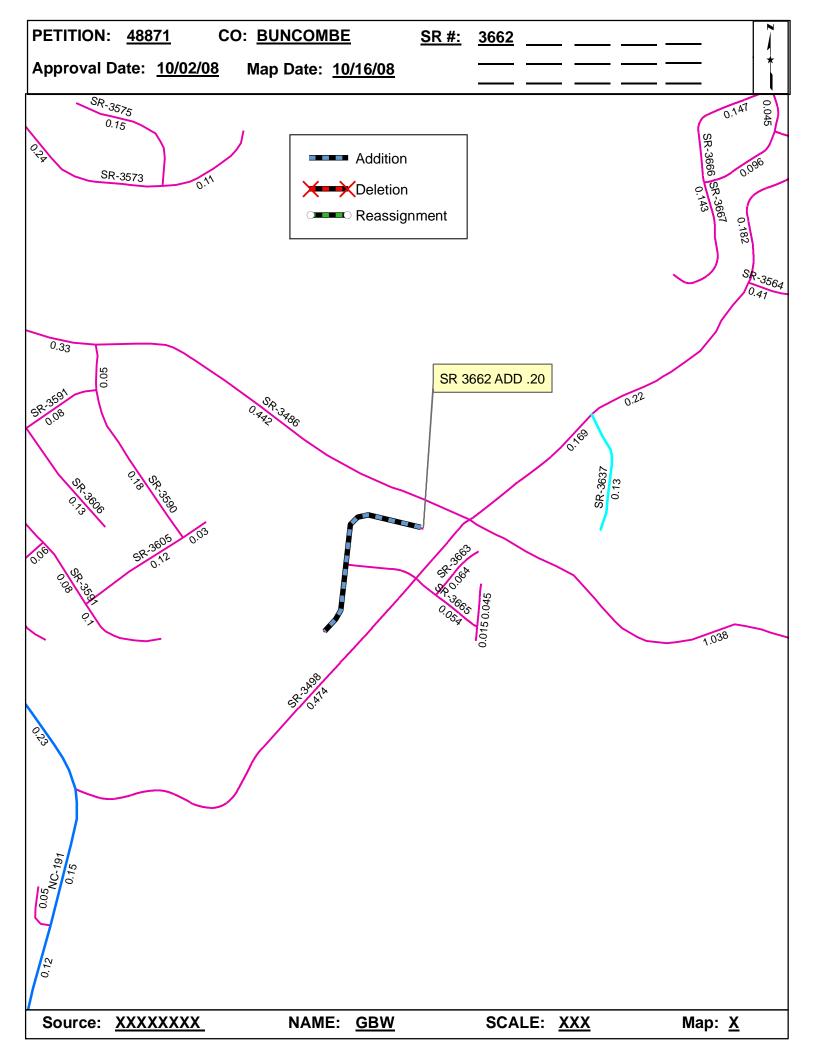

| <b>Petition Number</b> | County   | <b>Approval Date</b> |  |
|------------------------|----------|----------------------|--|
| 48871                  | BUNCOMBE | 10/2/2008            |  |

Inquires about changes should be referred to one of the following: For Primary Roads call Paulette Smith at (919)-212-6100, and for Secondary Roads call Ron Tucker at (919)-212-6085. Thank you for your assistance.

## 2008 ROAD SYSTEM CHANGES

| PETITION<br>NUMBER | COUNTY   | APPROVAL<br>DATE | NEW<br>NUMBER | EXISTING<br>NUMBER | STREET<br>NAME   | LENGTH<br>(miles) | TYPE OF CHANGE                     | <b>REMARKS</b><br>(See Attached Map) |
|--------------------|----------|------------------|---------------|--------------------|------------------|-------------------|------------------------------------|--------------------------------------|
| 48871              | BUNCOMBE | 10/2/2008        | SR 3662       |                    | SUMMER MEADOW RD | 0.20              | SYSTEM ADDITION<br>VIA<br>PETITION | MAP , SEGMENT                        |