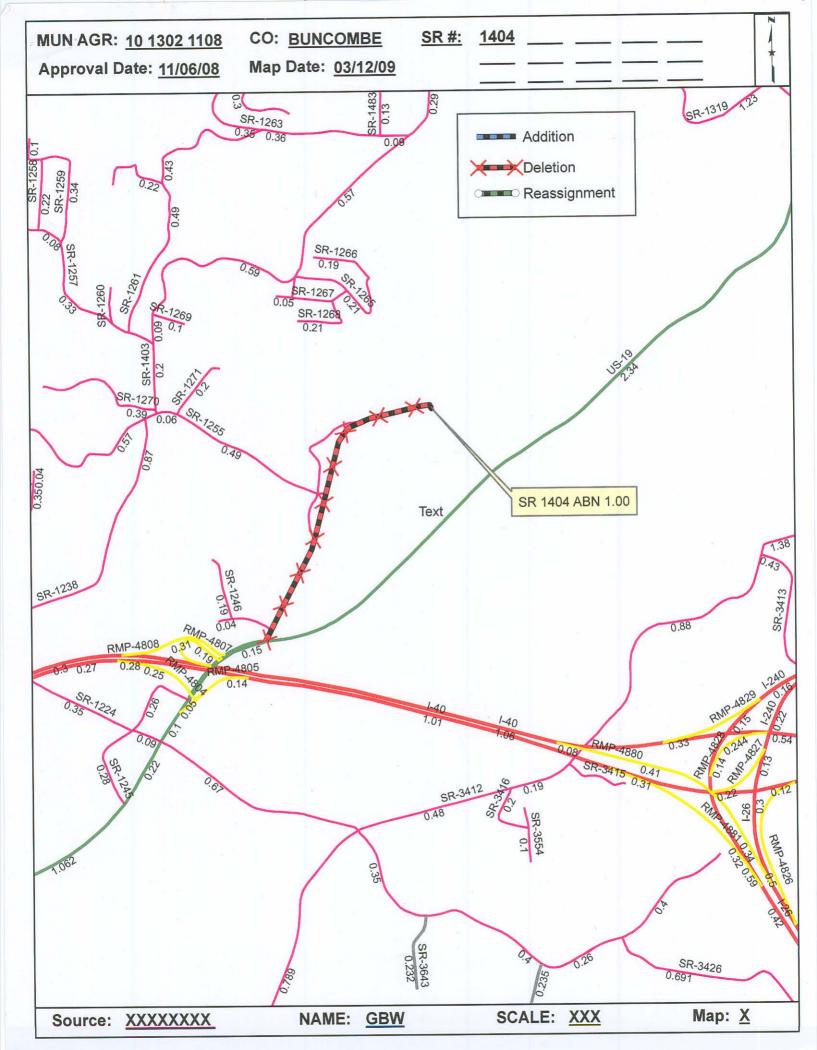

| Municipality | County   | <b>Approval Date</b> |  |
|--------------|----------|----------------------|--|
| ASHEVILLE    | BUNCOMBE | 11/6/2008            |  |

Inquires about changes should be referred to one of the following: For Primary Roads call Paulette Smith at (919)-212-6100, and for Secondary Roads call Ron Tucker at (919)-212-6085. Thank you for your assistance.

## 2008 ROAD SYSTEM CHANGES

| MUNICIPALI<br>TY | COUNTY   | APPROVAL<br>DATE | NEW<br>NUMBER | EXISTING<br>NUMBER | STREET<br>NAME | LENGTH<br>(miles) | TYPE OF CHANGE                                | REMARKS<br>(See Attached Map) |
|------------------|----------|------------------|---------------|--------------------|----------------|-------------------|-----------------------------------------------|-------------------------------|
| ASHEVILLE        | BUNCOMBE | 11/6/2008        |               | SR 1404            |                | 1.00              | SYSTEM DELETION<br>VIA<br>MUNICIPAL AGREEMENT | MAP , SEGMENT                 |