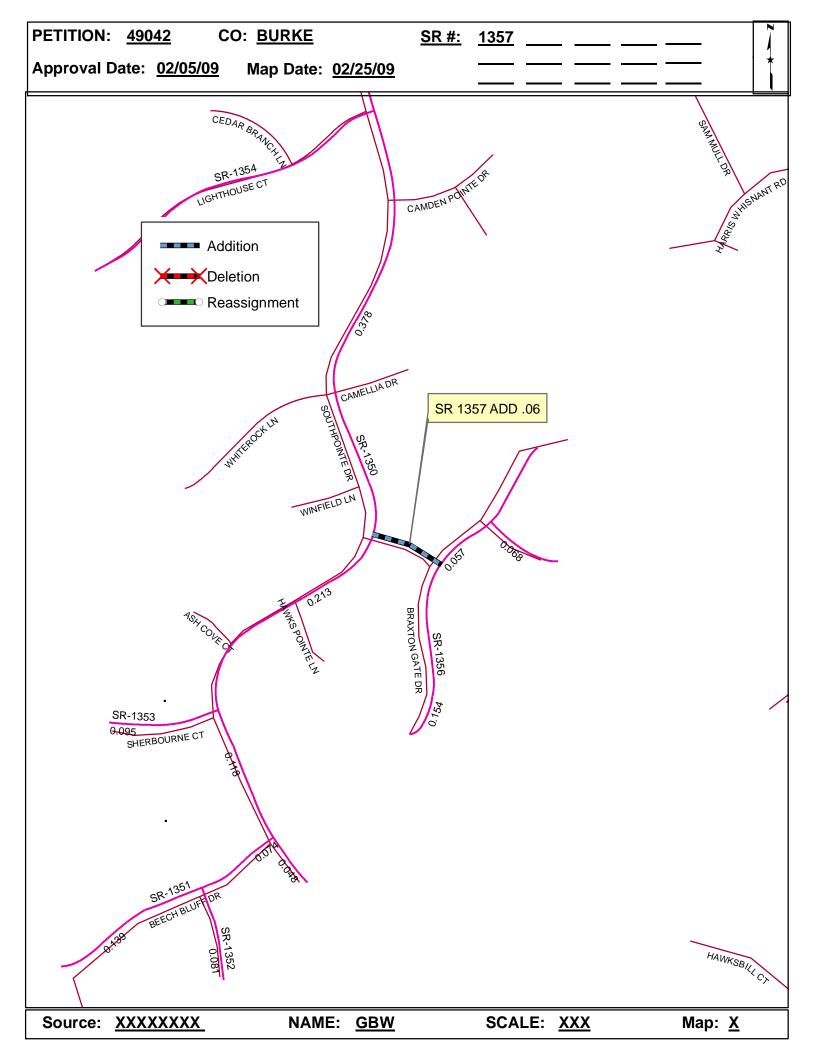

## 2009 ROAD SYSTEM CHANGES

| PETITION<br>NUMBER | COUNTY | APPROVAL<br>DATE | NEW<br>NUMBER | EXISTING<br>NUMBER | STREET<br>NAME | LENGT<br>H | TYPE OF CHANGE                     | REMARKS<br>(See Attached Map) |
|--------------------|--------|------------------|---------------|--------------------|----------------|------------|------------------------------------|-------------------------------|
| 49042              | BURKE  | 2/5/2009         | SR 1357       |                    | PEMBROKE DR    | 0.06       | SYSTEM ADDITION<br>VIA<br>PETITION | MAP , SEGMENT                 |