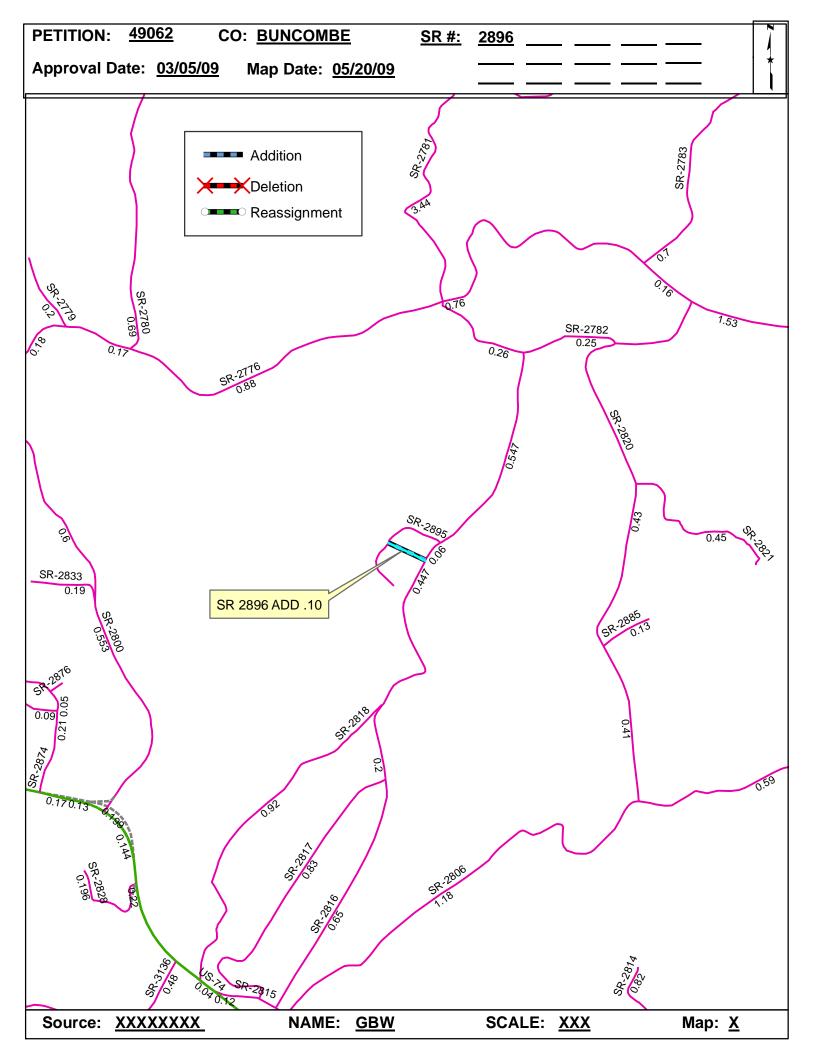

| <b>Petition Number</b> | County   | <b>Approval Date</b> |  |
|------------------------|----------|----------------------|--|
| 49062                  | BUNCOMBE | 3/5/2009             |  |

Inquires about changes should be referred to one of the following: For Primary Roads call Paulette Smith at (919)-212-6100, and for Secondary Roads call Ron Tucker at (919)-212-6085. Thank you for your assistance.

## 2009 ROAD SYSTEM CHANGES

| PETITION<br>NUMBER | COUNTY   | APPROVAL<br>DATE | NEW<br>NUMBER | EXISTING<br>NUMBER | STREET<br>NAME | LENGT<br>H | TYPE OF CHANGE                     | REMARKS<br>(See Attached Map) |
|--------------------|----------|------------------|---------------|--------------------|----------------|------------|------------------------------------|-------------------------------|
| 49062              | BUNCOMBE | 3/5/2009         | SR 2896       |                    | CHICKADEE LANE | 0.10       | SYSTEM ADDITION<br>VIA<br>PETITION | MAP , SEGMENT                 |