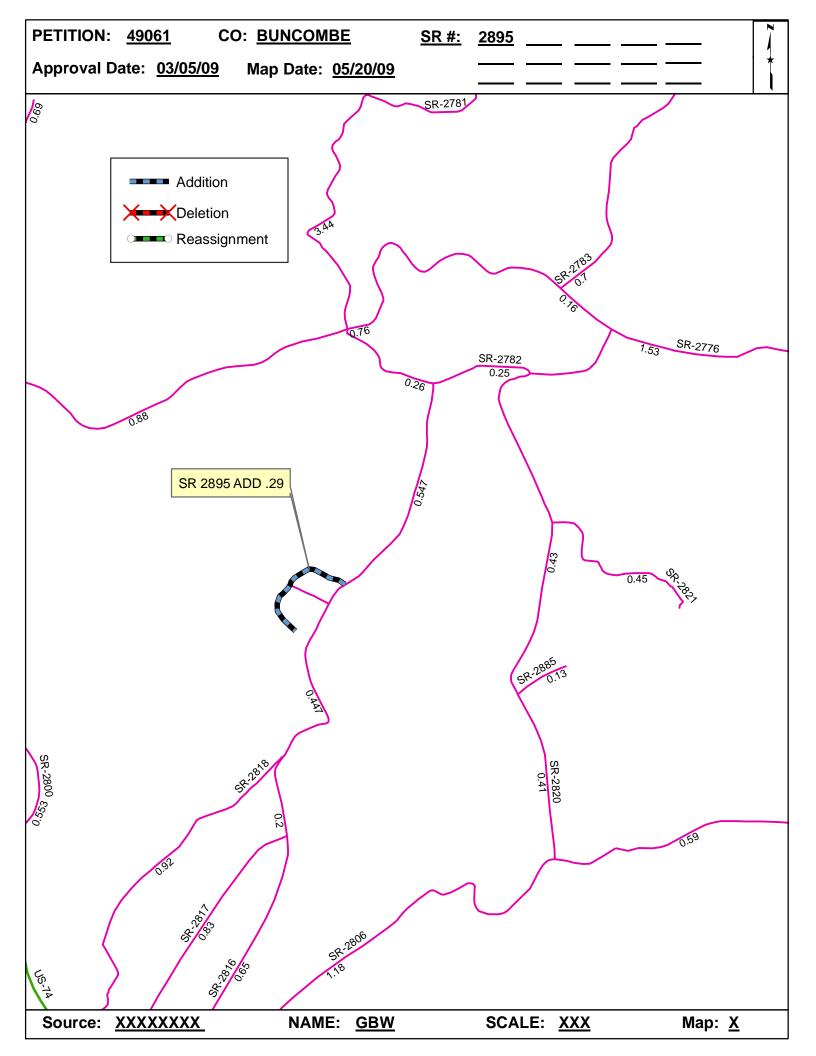

| <b>Petition Number</b> | County   | <b>Approval Date</b> |  |
|------------------------|----------|----------------------|--|
| 49061                  | BUNCOMBE | 3/5/2009             |  |

Inquires about changes should be referred to one of the following: For Primary Roads call Paulette Smith at (919)-212-6100, and for Secondary Roads call Ron Tucker at (919)-212-6085. Thank you for your assistance.

## 2009 ROAD SYSTEM CHANGES

| PETITION<br>NUMBER | COUNTY   | APPROVAL<br>DATE | NEW<br>NUMBER | EXISTING<br>NUMBER | STREET<br>NAME | LENGT<br>H | TYPE OF CHANGE                     | REMARKS<br>(See Attached Map) |
|--------------------|----------|------------------|---------------|--------------------|----------------|------------|------------------------------------|-------------------------------|
| 49061              | BUNCOMBE | 3/5/2009         | SR 2895       |                    | NUTHATCH CT    | 0.29       | SYSTEM ADDITION<br>VIA<br>PETITION | MAP , SEGMENT                 |