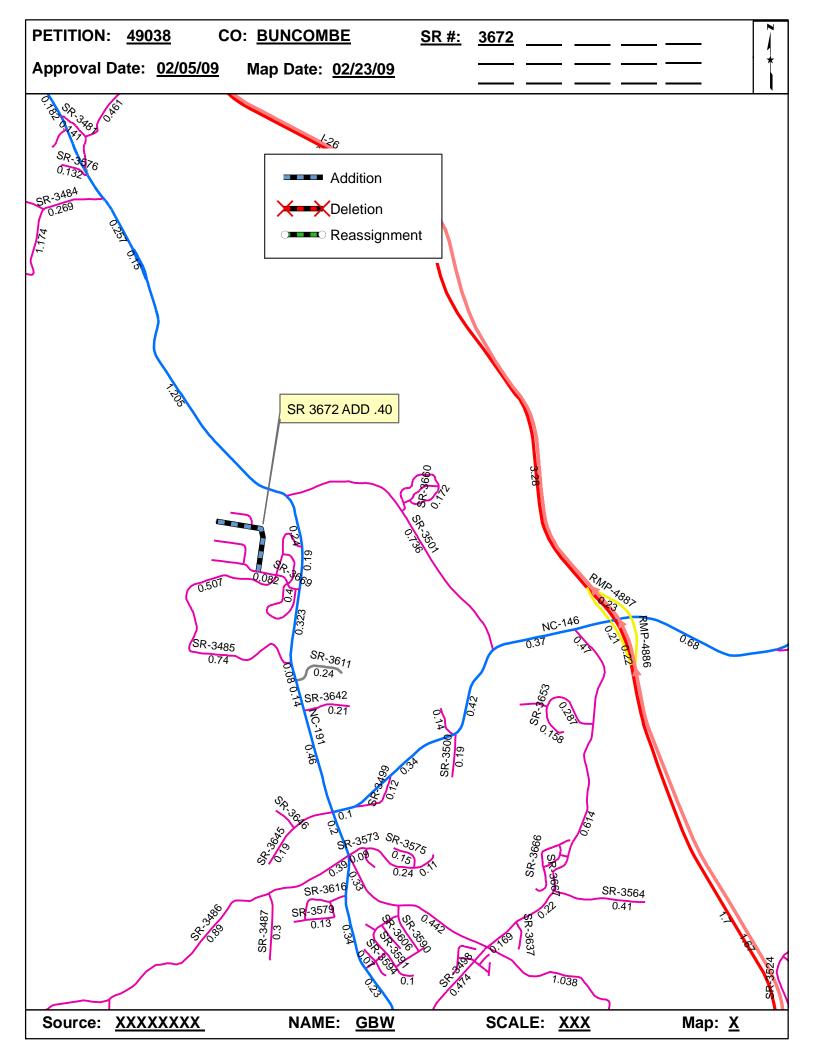

| <b>Petition Number</b> | County   | <b>Approval Date</b> |  |
|------------------------|----------|----------------------|--|
| 49038                  | BUNCOMBE | 2/5/2009             |  |

Inquires about changes should be referred to one of the following: For Primary Roads call Paulette Smith at (919)-212-6100, and for Secondary Roads call Ron Tucker at (919)-212-6085. Thank you for your assistance.

## 2009 ROAD SYSTEM CHANGES

| PETITION<br>NUMBER | COUNTY   | APPROVAL<br>DATE | NEW<br>NUMBER | EXISTING<br>NUMBER | STREET<br>NAME           | LENGT<br>H | TYPE OF CHANGE                     | REMARKS<br>(See Attached Map) |
|--------------------|----------|------------------|---------------|--------------------|--------------------------|------------|------------------------------------|-------------------------------|
| 49038              | BUNCOMBE | 2/5/2009         | SR 3672       |                    | SCARLET TANAGER<br>COURT | 0.40       | SYSTEM ADDITION<br>VIA<br>PETITION | MAP , SEGMENT                 |