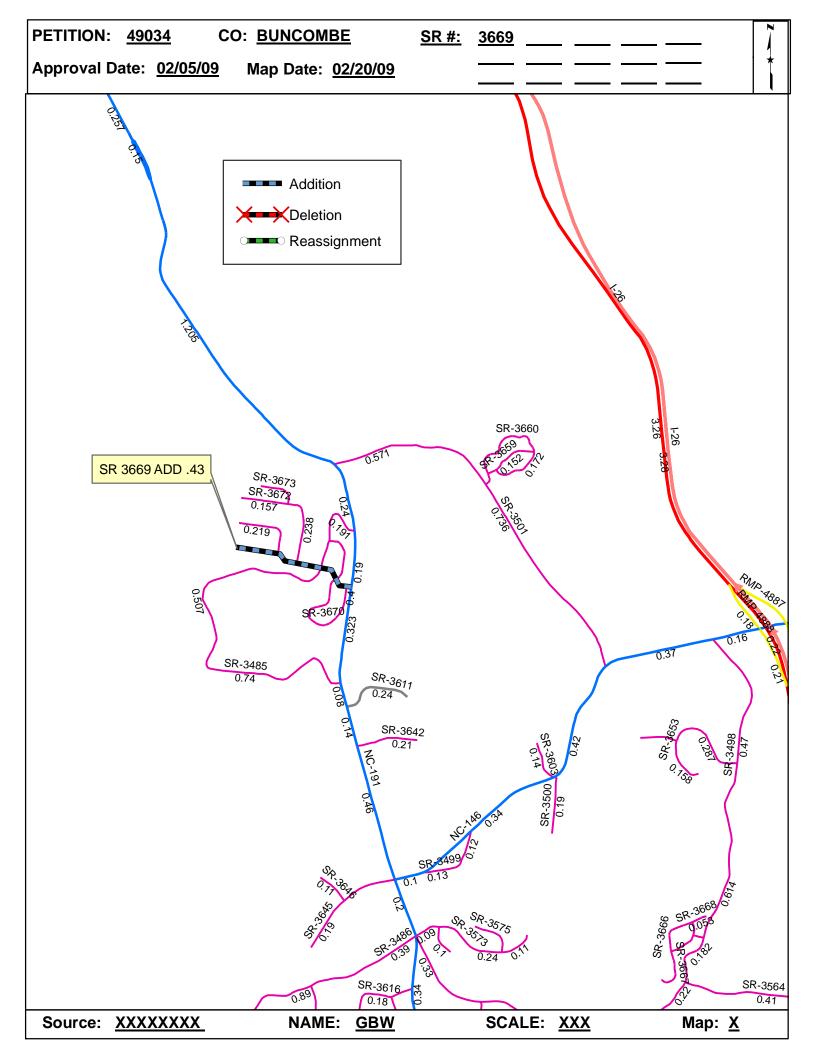

| <b>Petition Number</b> | County   | <b>Approval Date</b> |  |
|------------------------|----------|----------------------|--|
| 49034                  | BUNCOMBE | 2/5/2009             |  |

Inquires about changes should be referred to one of the following: For Primary Roads call Paulette Smith at (919)-212-6100, and for Secondary Roads call Ron Tucker at (919)-212-6085. Thank you for your assistance.

## 2009 ROAD SYSTEM CHANGES

| PETITION<br>NUMBER | COUNTY   | APPROVAL<br>DATE | NEW<br>NUMBER | EXISTING<br>NUMBER | STREET<br>NAME  | LENGT<br>H | TYPE OF CHANGE                     | REMARKS<br>(See Attached Map) |
|--------------------|----------|------------------|---------------|--------------------|-----------------|------------|------------------------------------|-------------------------------|
| 49034              | BUNCOMBE | 2/5/2009         | SR 3669       |                    | ASHLEY WOODS DR | 0.43       | SYSTEM ADDITION<br>VIA<br>PETITION | MAP , SEGMENT                 |