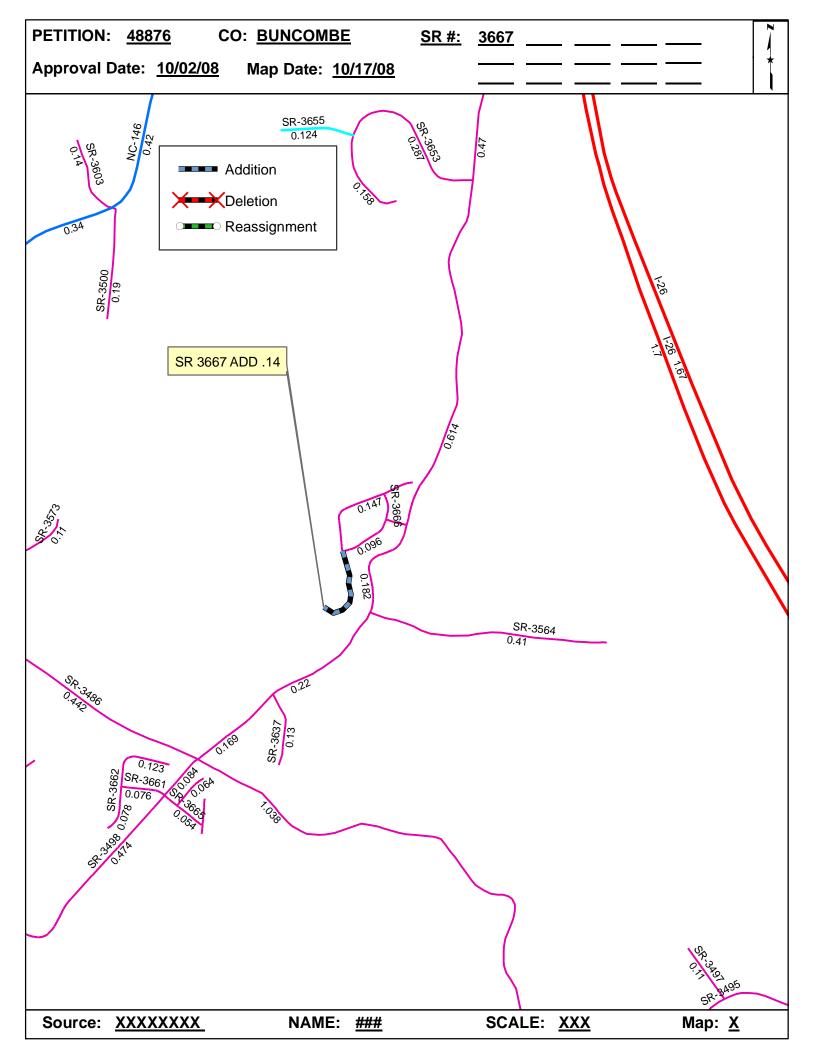

| <b>Petition Number</b> | County   | <b>Approval Date</b> |  |
|------------------------|----------|----------------------|--|
| 48876                  | BUNCOMBE | 10/2/2008            |  |

Inquires about changes should be referred to one of the following: For Primary Roads call Paulette Smith at (919)-212-6100, and for Secondary Roads call Ron Tucker at (919)-212-6085. Thank you for your assistance.

## 2008 ROAD SYSTEM CHANGES

| PETITION<br>NUMBER | COUNTY   | APPROVAL<br>DATE | NEW<br>NUMBER | EXISTING<br>NUMBER | STREET<br>NAME | LENGTH<br>(miles) | TYPE OF CHANGE                     | REMARKS<br>(See Attached Map) |
|--------------------|----------|------------------|---------------|--------------------|----------------|-------------------|------------------------------------|-------------------------------|
| 48876              | BUNCOMBE | 10/2/2008        | SR 3667       |                    | GROTON WAY     | 0.14              | SYSTEM ADDITION<br>VIA<br>PETITION | MAP , SEGMENT                 |