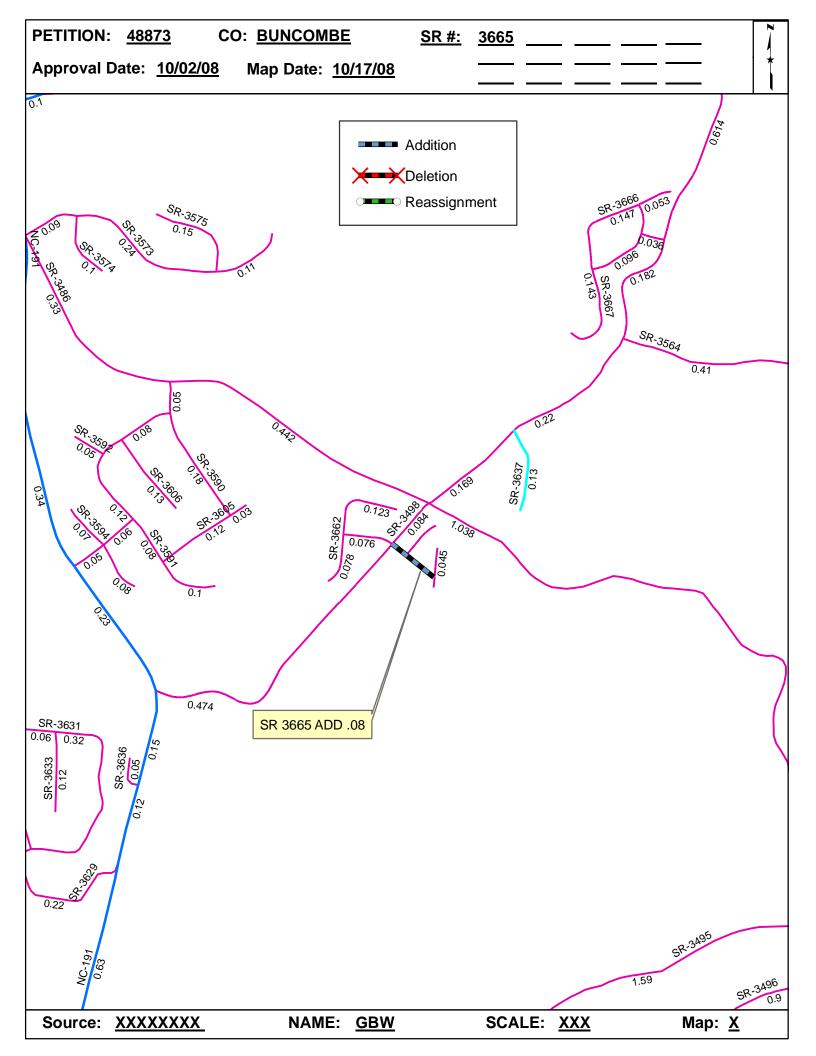

| <b>Petition Number</b> | County   | <b>Approval Date</b> |  |
|------------------------|----------|----------------------|--|
| 48873                  | BUNCOMBE | 10/2/2008            |  |

Inquires about changes should be referred to one of the following: For Primary Roads call Paulette Smith at (919)-212-6100, and for Secondary Roads call Ron Tucker at (919)-212-6085. Thank you for your assistance.

## 2008 ROAD SYSTEM CHANGES

| PETITION<br>NUMBER | COUNTY   | APPROVAL<br>DATE | NEW<br>NUMBER | EXISTING<br>NUMBER | STREET<br>NAME   | LENGTH<br>(miles) | TYPE OF CHANGE                     | REMARKS<br>(See Attached Map) |
|--------------------|----------|------------------|---------------|--------------------|------------------|-------------------|------------------------------------|-------------------------------|
| 48873              | BUNCOMBE | 10/2/2008        | SR 3665       |                    | HOLLOW CREST WAY | 0.08              | SYSTEM ADDITION<br>VIA<br>PETITION | MAP , SEGMENT                 |