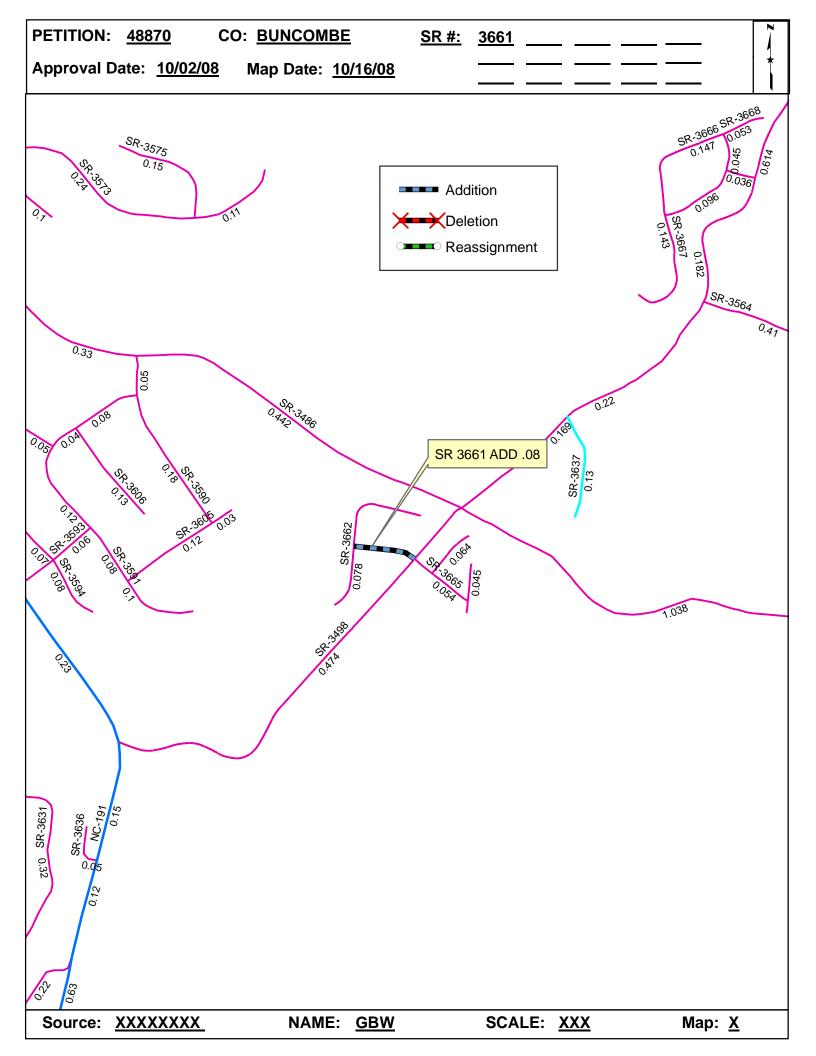

| <b>Petition Number</b> | County   | <b>Approval Date</b> |  |
|------------------------|----------|----------------------|--|
| 48870                  | BUNCOMBE | 10/2/2008            |  |

Inquires about changes should be referred to one of the following: For Primary Roads call Paulette Smith at (919)-212-6100, and for Secondary Roads call Ron Tucker at (919)-212-6085. Thank you for your assistance.

## 2008 ROAD SYSTEM CHANGES

| PETITION<br>NUMBER | COUNTY   | APPROVAL<br>DATE | NEW<br>NUMBER | EXISTING<br>NUMBER | STREET<br>NAME  | LENGTH (miles) | TYPE OF CHANGE                     | REMARKS<br>(See Attached Map) |
|--------------------|----------|------------------|---------------|--------------------|-----------------|----------------|------------------------------------|-------------------------------|
| 48870              | BUNCOMBE | 10/2/2008        | SR 3661       |                    | HADLEY PARK WAY | 0.08           | SYSTEM ADDITION<br>VIA<br>PETITION | MAP , SEGMENT                 |