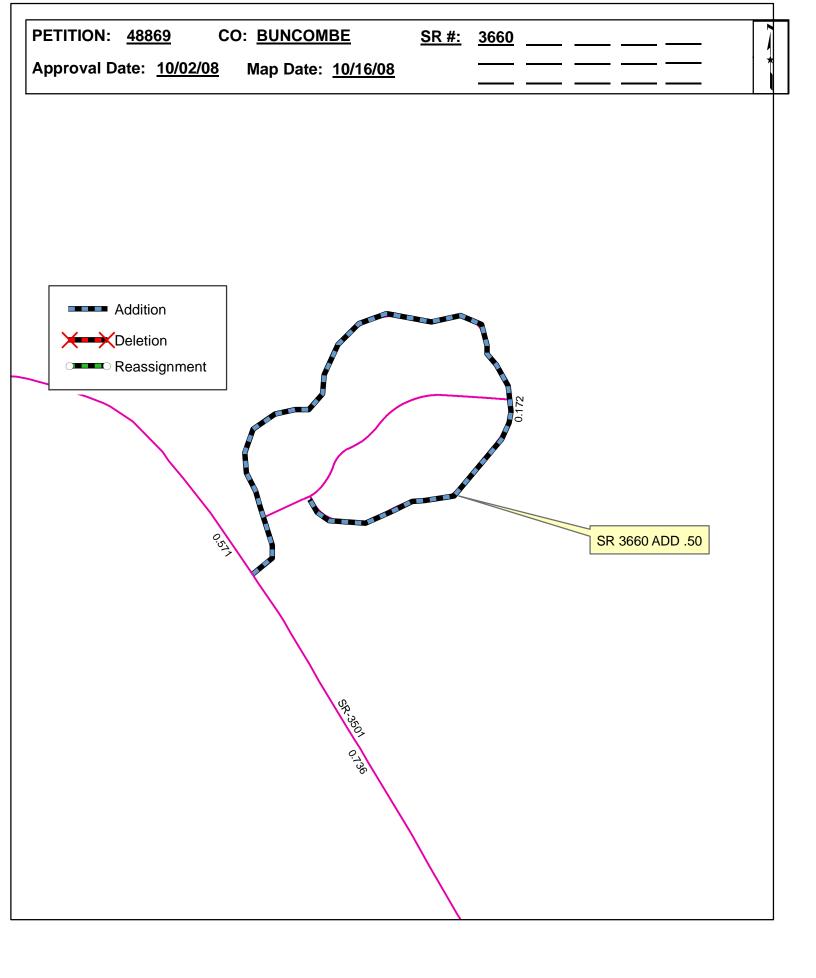

| <b>Petition Number</b> | County   | <b>Approval Date</b> |  |
|------------------------|----------|----------------------|--|
| 48869                  | BUNCOMBE | 10/2/2008            |  |

Inquires about changes should be referred to one of the following: For Primary Roads call Paulette Smith at (919)-212-6100, and for Secondary Roads call Ron Tucker at (919)-212-6085. Thank you for your assistance.

## 2008 ROAD SYSTEM CHANGES

| PETITION<br>NUMBER | COUNTY   | APPROVAL<br>DATE | NEW<br>NUMBER | EXISTING<br>NUMBER | STREET<br>NAME    | LENGTH<br>(miles) | TYPE OF CHANGE                     | REMARKS<br>(See Attached Map) |
|--------------------|----------|------------------|---------------|--------------------|-------------------|-------------------|------------------------------------|-------------------------------|
| 48869              | BUNCOMBE | 10/2/2008        | SR 3660       |                    | DRIFTSTONE CIRCLE | 0.50              | SYSTEM ADDITION<br>VIA<br>PETITION | MAP , SEGMENT                 |